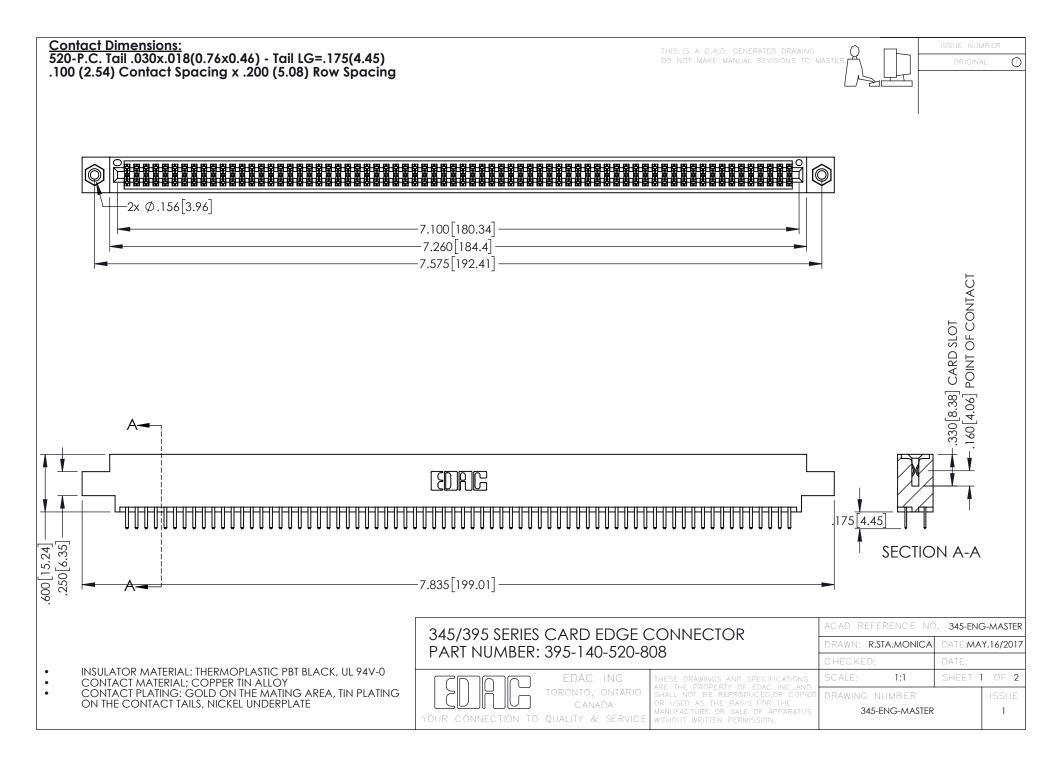

345/395 SERIES CARD EDGE CONNECTOR CONTACT CODE 555,556,558,559,560 DIMENSIONS

YOUR CONNECTION TO QUALITY & SERVICE

ACAD REFERENCE NO. 345-ENG-MASTER DATE:MAY.16/2017 DRAWN: R.STA.MONICA 1:1 SHEET 2 OF 2

345-ENG-MASTER