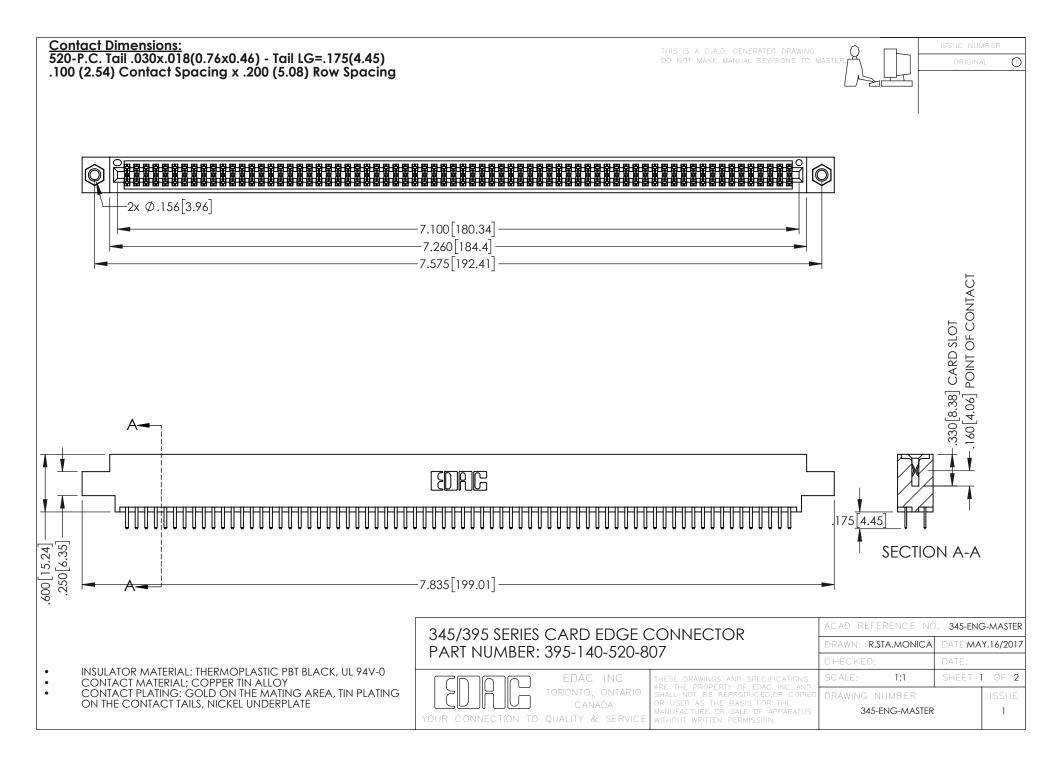

345/395 SERIES CARD EDGE CONNECTOR CONTACT CODE 555,556,558,559,560 DIMENSIONS

YOUR CONNECTION TO QUALITY & SERVICE

ACAD REFERENCE NO. 345-ENG-MASTER DATE:MAY.16/2017 DRAWN: R.STA.MONICA 1:1 SHEET 2 OF 2

345-ENG-MASTER