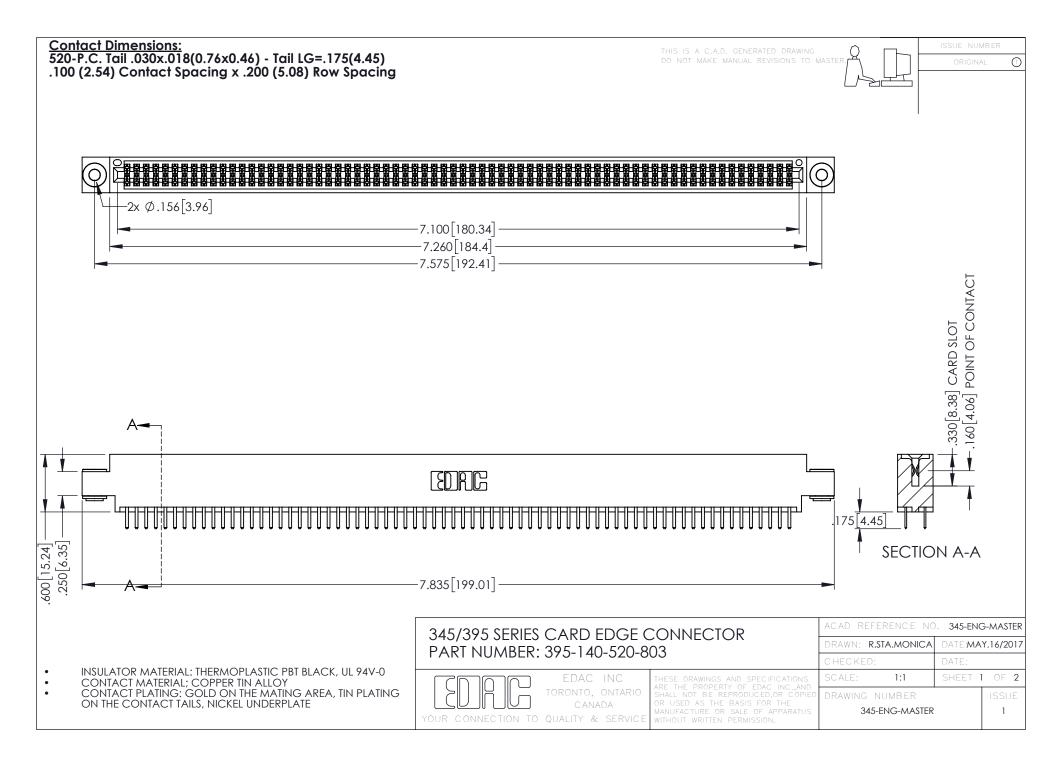

**Contact Code 558** 

Contact Code 559

Contact Code 560

INSULATOR MATERIAL: THERMOPLASTIC POLYESTER, UL 94V-0

DAP MATERIAL AVAILABLE UPON REQUEST

CONTACT MATERIAL; COPPER ALLOY CONTACT PLATING: GOLD ON THE MATING AREA, TIN PLATING ON THE CONTACT TAILS, NICKEL UNDERPLATE

345/395 SERIES CARD EDGE CONNECTOR CONTACT CODE 555,556,558,559,560 DIMENSIONS

YOUR CONNECTION TO QUALITY & SERVICE

ACAD REFERENCE NO. 345-ENG-MASTER DATE:MAY.16/2017 DRAWN: R.STA.MONICA 1:1 SHEET 2 OF 2

345-ENG-MASTER

## **Mouser Electronics**

**Authorized Distributor** 

Click to View Pricing, Inventory, Delivery & Lifecycle Information:

EDAC:

395-140-520-803