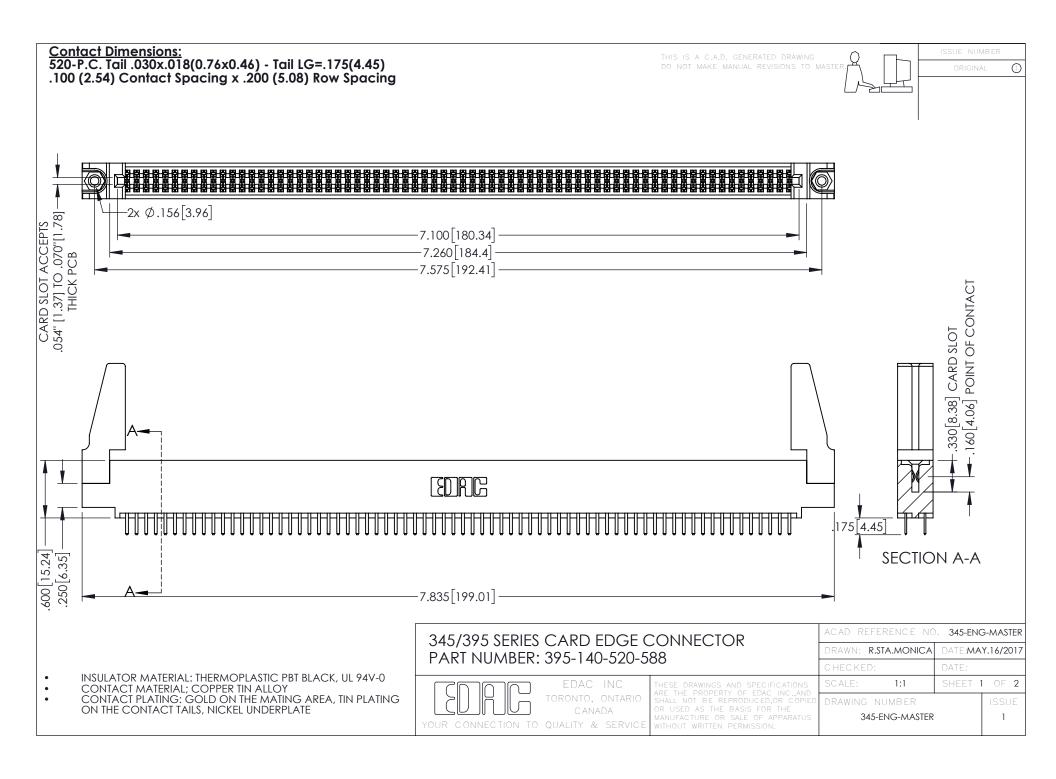

345/395 SERIES CARD EDGE CONNECTOR CONTACT CODE 555,556,558,559,560 DIMENSIONS

YOUR CONNECTION TO QUALITY & SERVICE

ACAD REFERENCE NO. 345-ENG-MASTER DATE:MAY.16/2017 DRAWN: R.STA.MONICA 1:1 SHEET 2 OF 2

345-ENG-MASTER