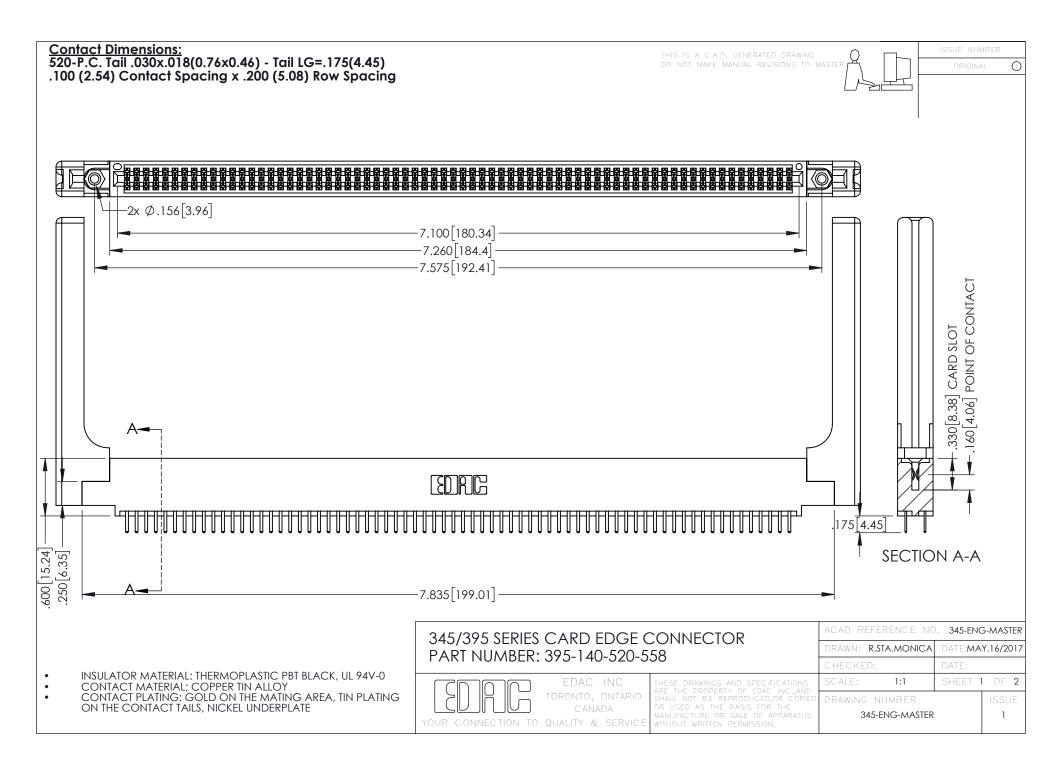

**Contact Code 558** 

Contact Code 559

Contact Code 560

INSULATOR MATERIAL: THERMOPLASTIC POLYESTER, UL 94V-0

DAP MATERIAL AVAILABLE UPON REQUEST

CONTACT MATERIAL; COPPER ALLOY CONTACT PLATING: GOLD ON THE MATING AREA, TIN PLATING ON THE CONTACT TAILS, NICKEL UNDERPLATE

345/395 SERIES CARD EDGE CONNECTOR CONTACT CODE 555,556,558,559,560 DIMENSIONS

YOUR CONNECTION TO QUALITY & SERVICE

ACAD REFERENCE NO. 345-ENG-MASTER DATE:MAY.16/2017 DRAWN: R.STA.MONICA 1:1 SHEET 2 OF 2

345-ENG-MASTER

## **Mouser Electronics**

**Authorized Distributor** 

Click to View Pricing, Inventory, Delivery & Lifecycle Information:

EDAC:

395-140-520-558