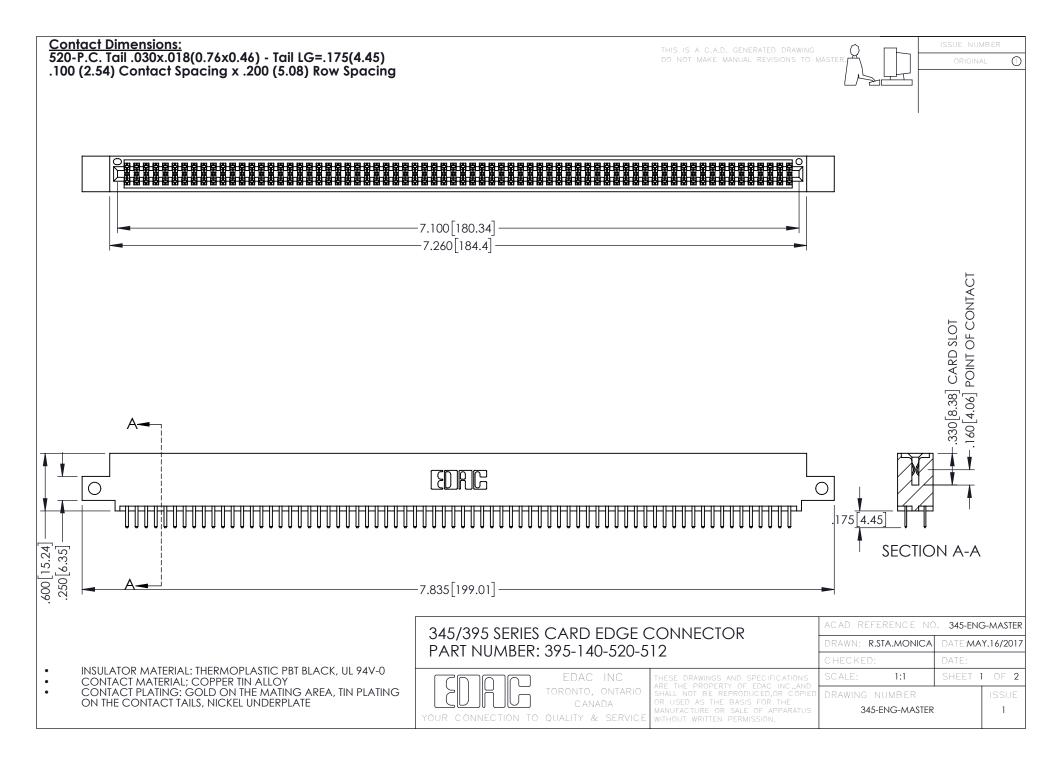

345/395 SERIES CARD EDGE CONNECTOR CONTACT CODE 555,556,558,559,560 DIMENSIONS

YOUR CONNECTION TO QUALITY & SERVICE

ACAD REFERENCE NO. 345-ENG-MASTER DATE:MAY.16/2017 DRAWN: R.STA.MONICA 1:1 SHEET 2 OF 2

345-ENG-MASTER