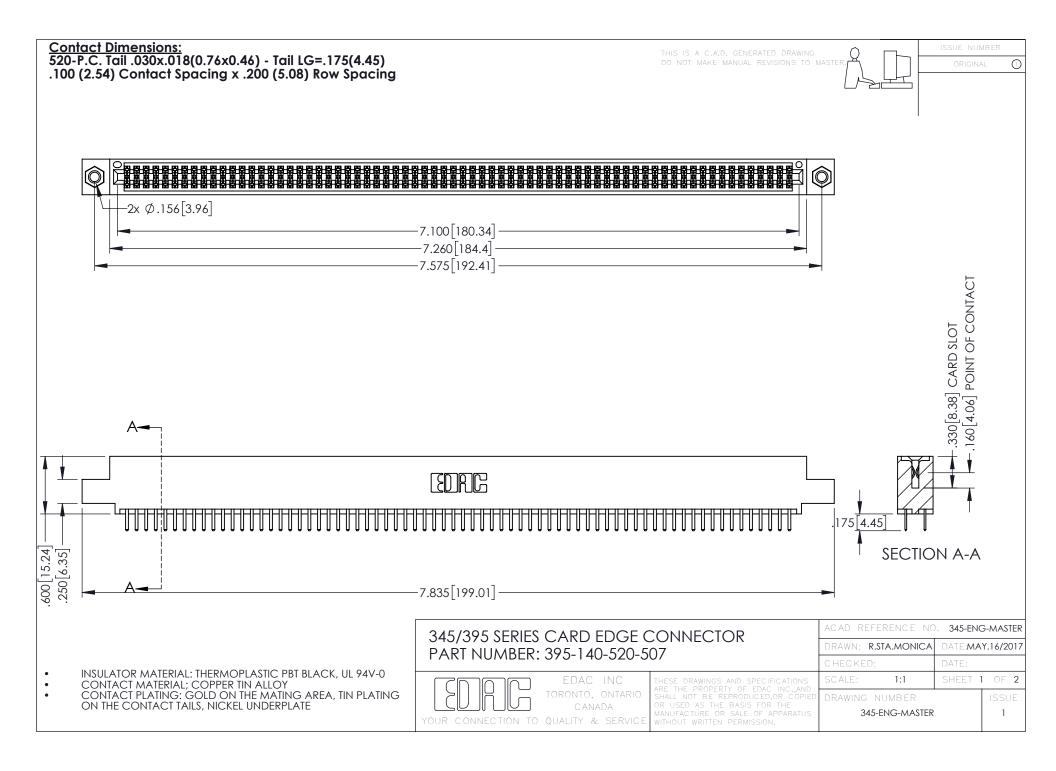

345/395 SERIES CARD EDGE CONNECTOR CONTACT CODE 555,556,558,559,560 DIMENSIONS

YOUR CONNECTION TO QUALITY & SERVICE

ACAD REFERENCE NO. 345-ENG-MASTER DATE:MAY.16/2017 DRAWN: R.STA.MONICA 1:1 SHEET 2 OF 2

345-ENG-MASTER