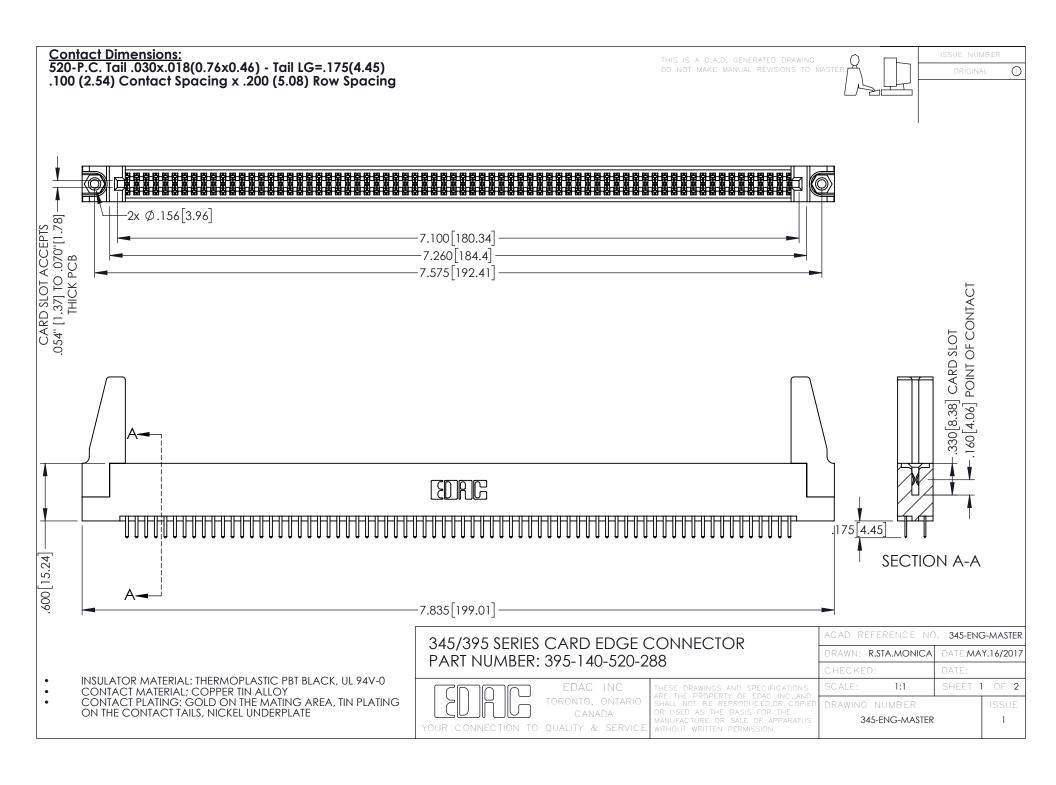

345/395 SERIES CARD EDGE CONNECTOR CONTACT CODE 555,556,558,559,560 DIMENSIONS

YOUR CONNECTION TO QUALITY & SERVICE

ACAD REFERENCE NO. 345-ENG-MASTER DATE:MAY.16/2017 DRAWN: R.STA.MONICA 1:1 SHEET 2 OF 2

345-ENG-MASTER