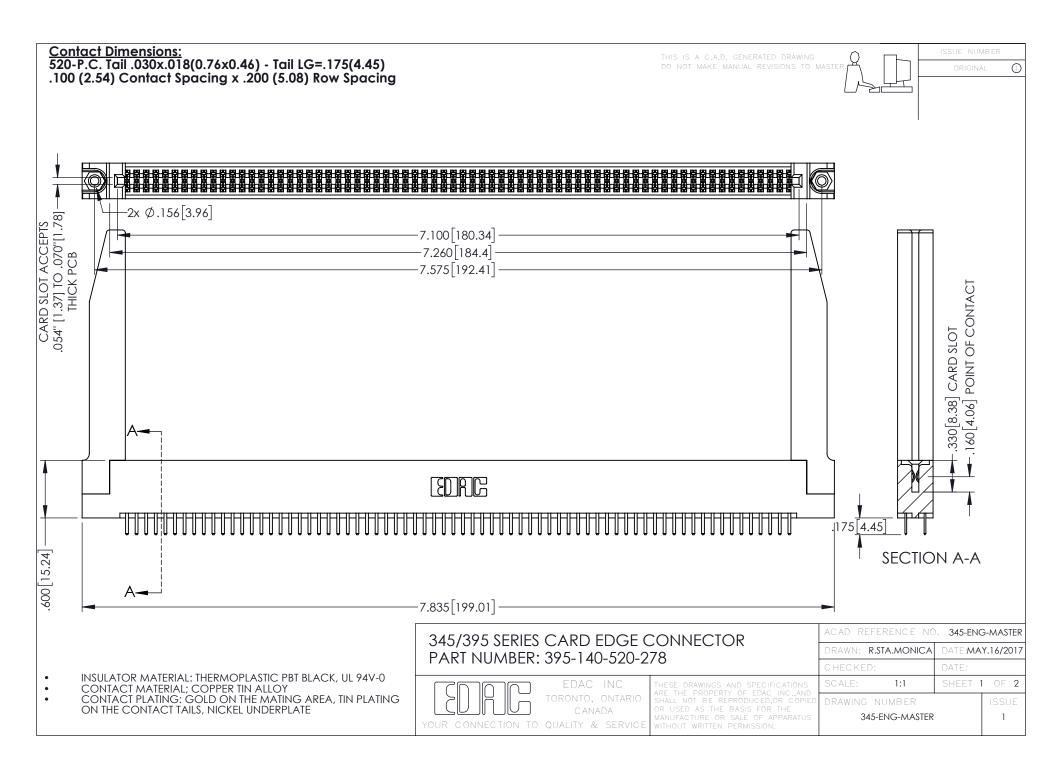

345/395 SERIES CARD EDGE CONNECTOR CONTACT CODE 555,556,558,559,560 DIMENSIONS

YOUR CONNECTION TO QUALITY & SERVICE

ACAD REFERENCE NO. 345-ENG-MASTER DATE:MAY.16/2017 DRAWN: R.STA.MONICA 1:1 SHEET 2 OF 2

345-ENG-MASTER