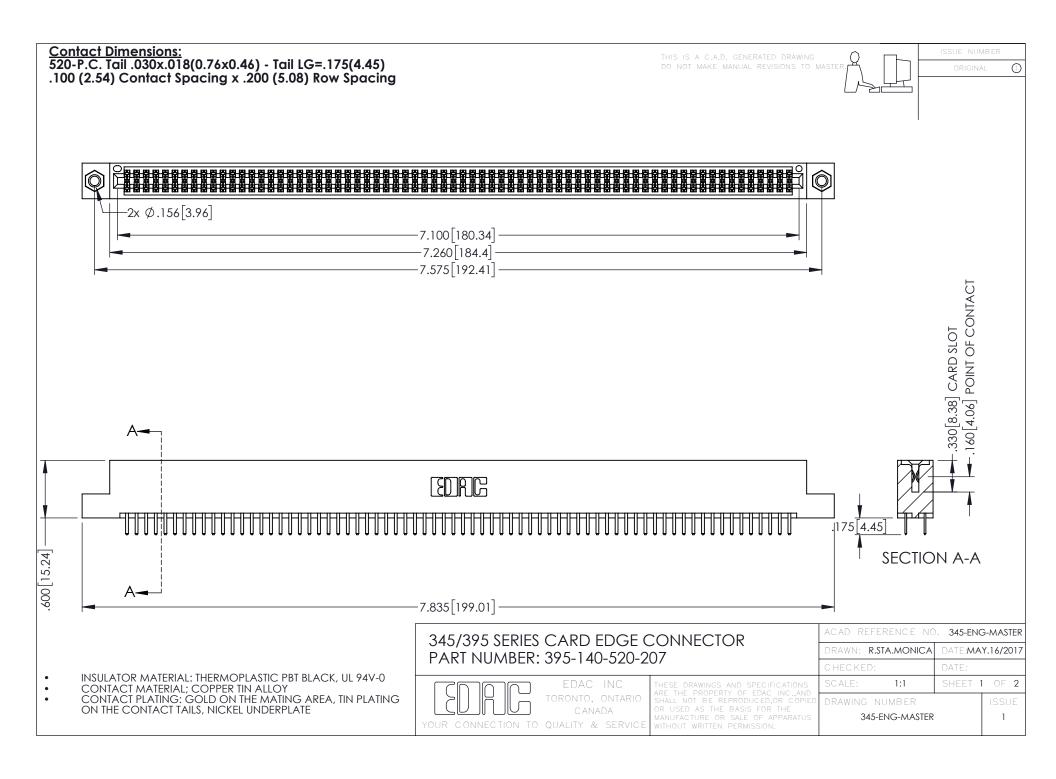

345/395 SERIES CARD EDGE CONNECTOR CONTACT CODE 555,556,558,559,560 DIMENSIONS

YOUR CONNECTION TO QUALITY & SERVICE

ACAD REFERENCE NO. 345-ENG-MASTER DATE:MAY.16/2017 DRAWN: R.STA.MONICA 1:1 SHEET 2 OF 2

345-ENG-MASTER