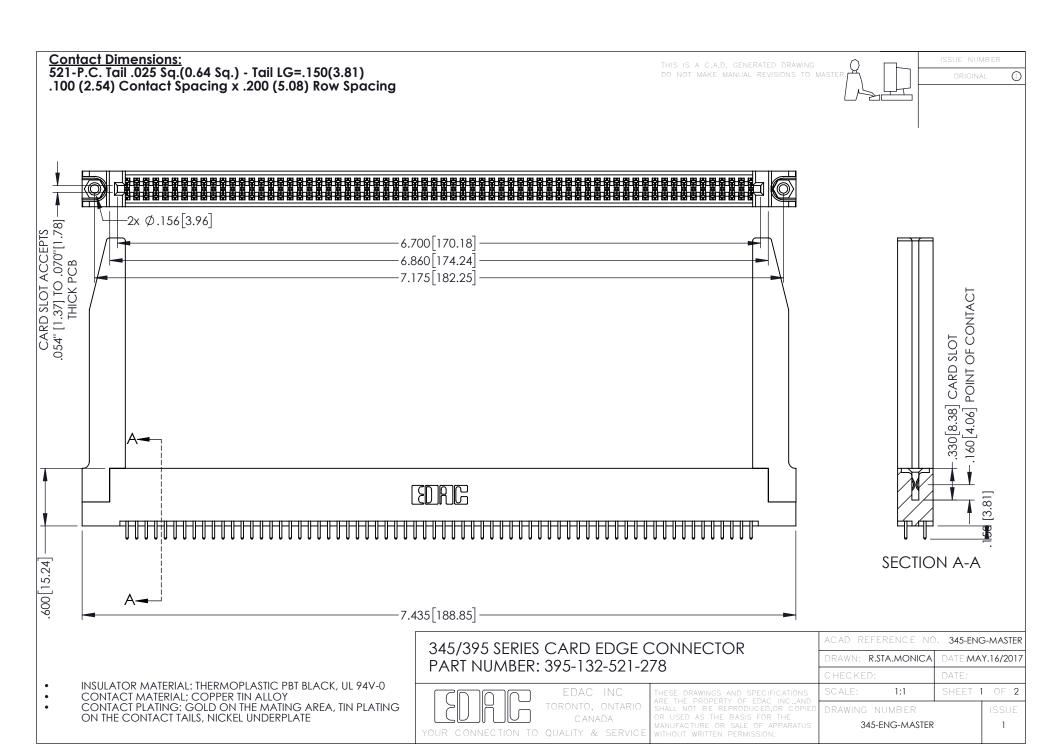

**Contact Code 558** 

Contact Code 559

Contact Code 560

INSULATOR MATERIAL: THERMOPLASTIC POLYESTER, UL 94V-0

DAP MATERIAL AVAILABLE UPON REQUEST

CONTACT MATERIAL; COPPER ALLOY CONTACT PLATING: GOLD ON THE MATING AREA, TIN PLATING ON THE CONTACT TAILS, NICKEL UNDERPLATE

345/395 SERIES CARD EDGE CONNECTOR CONTACT CODE 555,556,558,559,560 DIMENSIONS

YOUR CONNECTION TO QUALITY & SERVICE

ACAD REFERENCE NO. 345-ENG-MASTER DATE:MAY.16/2017 DRAWN: R.STA.MONICA 1:1 SHEET 2 OF 2

345-ENG-MASTER

## **Mouser Electronics**

**Authorized Distributor** 

Click to View Pricing, Inventory, Delivery & Lifecycle Information:

EDAC:

395-132-521-278