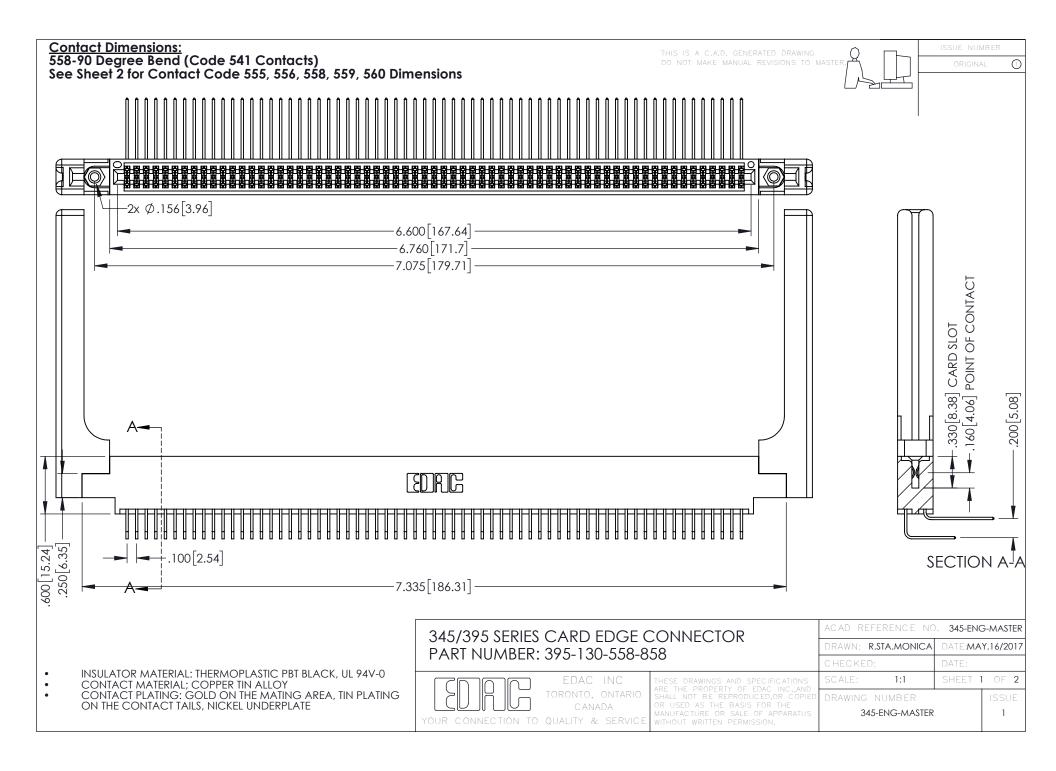

**Contact Code 558** 

Contact Code 559

Contact Code 560

INSULATOR MATERIAL: THERMOPLASTIC POLYESTER, UL 94V-0

DAP MATERIAL AVAILABLE UPON REQUEST

CONTACT MATERIAL; COPPER ALLOY CONTACT PLATING: GOLD ON THE MATING AREA, TIN PLATING ON THE CONTACT TAILS, NICKEL UNDERPLATE

345/395 SERIES CARD EDGE CONNECTOR CONTACT CODE 555,556,558,559,560 DIMENSIONS

YOUR CONNECTION TO QUALITY & SERVICE

ACAD REFERENCE NO. 345-ENG-MASTER DATE:MAY.16/2017 DRAWN: R.STA.MONICA 1:1 SHEET 2 OF 2

345-ENG-MASTER

## **Mouser Electronics**

**Authorized Distributor** 

Click to View Pricing, Inventory, Delivery & Lifecycle Information:

EDAC:

395-130-558-858