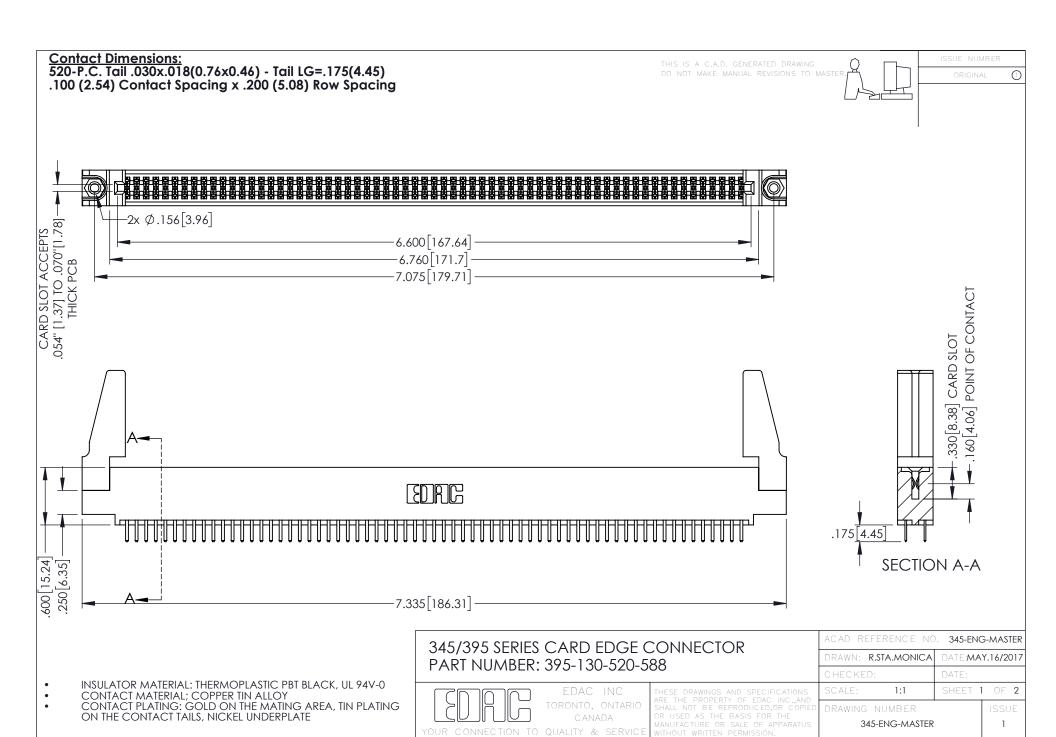

**Contact Code 558** 

Contact Code 559

Contact Code 560

INSULATOR MATERIAL: THERMOPLASTIC POLYESTER, UL 94V-0

DAP MATERIAL AVAILABLE UPON REQUEST

CONTACT MATERIAL; COPPER ALLOY CONTACT PLATING: GOLD ON THE MATING AREA, TIN PLATING ON THE CONTACT TAILS, NICKEL UNDERPLATE

345/395 SERIES CARD EDGE CONNECTOR CONTACT CODE 555,556,558,559,560 DIMENSIONS

YOUR CONNECTION TO QUALITY & SERVICE

ACAD REFERENCE NO. 345-ENG-MASTER DATE:MAY.16/2017 DRAWN: R.STA.MONICA 1:1 SHEET 2 OF 2

345-ENG-MASTER

## **Mouser Electronics**

**Authorized Distributor** 

Click to View Pricing, Inventory, Delivery & Lifecycle Information:

EDAC:

395-130-520-588