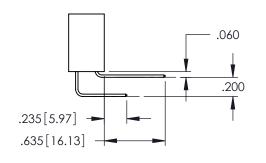

**Contact Code 558** 

Contact Code 559

Contact Code 560

INSULATOR MATERIAL: THERMOPLASTIC POLYESTER, UL 94V-0 DAP MATERIAL AVAILABLE UPON REQUEST

CONTACT MATERIAL; COPPER ALLOY CONTACT PLATING: GOLD ON THE MATING AREA, TIN PLATING ON THE CONTACT TAILS, NICKEL UNDERPLATE

345/395 SERIES CARD EDGE CONNECTOR CONTACT CODE 555,556,558,559,560 DIMENSIONS

YOUR CONNECTION TO QUALITY & SERVICE

ACAD REFERENCE NO. 345-ENG-MASTER DATE:MAY.16/2017 DRAWN: R.STA.MONICA 1:1 SHEET 2 OF 2