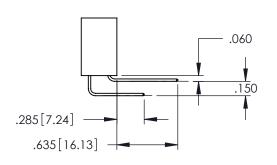

**Contact Code 558** 

Contact Code 559

Contact Code 560

INSULATOR MATERIAL: THERMOPLASTIC POLYESTER, UL 94V-0 DAP MATERIAL AVAILABLE UPON REQUEST

CONTACT MATERIAL; COPPER ALLOY CONTACT PLATING: GOLD ON THE MATING AREA, TIN PLATING ON THE CONTACT TAILS, NICKEL UNDERPLATE

345/395 SERIES CARD EDGE CONNECTOR CONTACT CODE 555,556,558,559,560 DIMENSIONS

YOUR CONNECTION TO QUALITY & SERVICE

ACAD REFERENCE NO. 345-ENG-MASTER DATE:MAY.16/2017 DRAWN: R.STA.MONICA 1:1 SHEET 2 OF 2