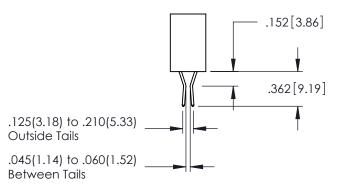

**Contact Code 558** 

Contact Code 559

Contact Code 560

INSULATOR MATERIAL: THERMOPLASTIC POLYESTER, UL 94V-0 DAP MATERIAL AVAILABLE UPON REQUEST

CONTACT MATERIAL; COPPER ALLOY CONTACT PLATING: GOLD ON THE MATING AREA, TIN PLATING ON THE CONTACT TAILS, NICKEL UNDERPLATE

345/395 SERIES CARD EDGE CONNECTOR CONTACT CODE 555,556,558,559,560 DIMENSIONS

YOUR CONNECTION TO QUALITY & SERVICE

ACAD REFERENCE NO. 345-ENG-MASTER DATE:MAY.16/2017 DRAWN: R.STA.MONICA 1:1 SHEET 2 OF 2