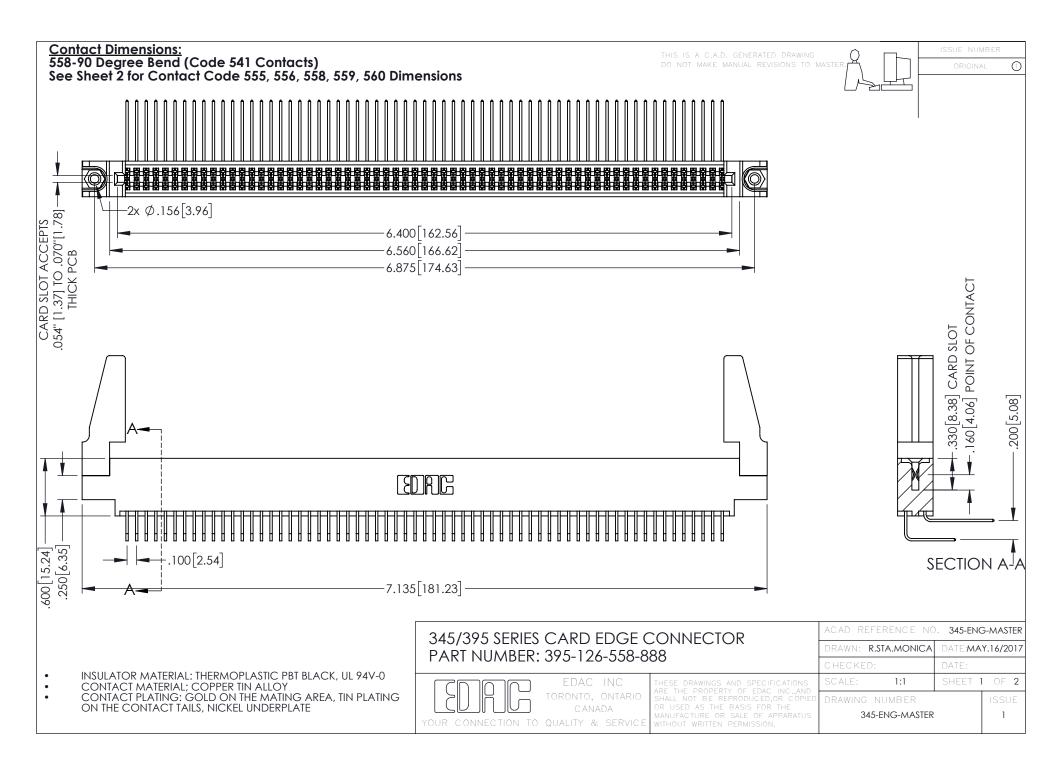

345/395 SERIES CARD EDGE CONNECTOR CONTACT CODE 555,556,558,559,560 DIMENSIONS

YOUR CONNECTION TO QUALITY & SERVICE

ACAD REFERENCE NO. 345-ENG-MASTER DATE:MAY.16/2017 DRAWN: R.STA.MONICA 1:1 SHEET 2 OF 2

345-ENG-MASTER