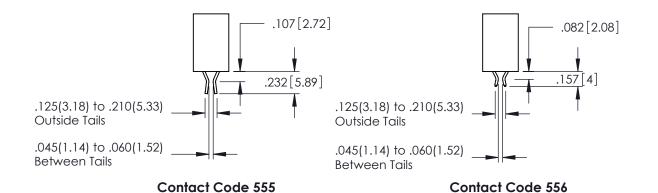

<u>Contact Dimensions:</u>
555-Extender Board Bend (Code 500 Contacts)
See Sheet 2 for Contact Code 555, 556, 558, 559, 560 Dimensions

THIS IS A C.A.D. GENERATED DRAWING
DO NOT MAKE MANUAL REVISIONS TO MASTI

**Contact Code 558** 

Contact Code 559

**Contact Code 560** 

INSULATOR MATERIAL: THERMOPLASTIC POLYESTER, UL 94V-0

DAP MATERIAL AVAILABLE UPON REQUEST

CONTACT MATERIAL; COPPER ALLOY CONTACT PLATING: GOLD ON THE MATING AREA, TIN PLATING ON THE CONTACT TAILS, NICKEL UNDERPLATE

345/395 SERIES CARD EDGE CONNECTOR CONTACT CODE 555,556,558,559,560 DIMENSIONS

YOUR CONNECTION TO QUALITY & SERVICE

ACAD REFERENCE NO. 345-ENG-MASTER DATE:MAY.16/2017 DRAWN: R.STA.MONICA 1:1 SHEET 2 OF 2