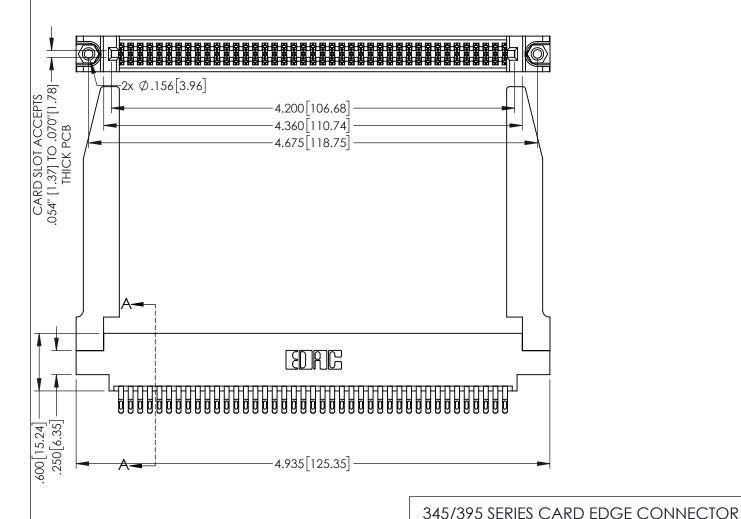

345/395 SERIES CARD EDGE CONNECTOR CONTACT CODE 555,556,558,559,560 DIMENSIONS

YOUR CONNECTION TO QUALITY & SERVICE

ACAD REFERENCE NO. 345-ENG-MASTER DATE:MAY.16/2017 DRAWN: R.STA.MONICA 1:1 SHEET 2 OF 2