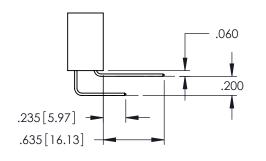

<u>Contact Dimensions:</u>
555-Extender Board Bend (Code 500 Contacts)
See Sheet 2 for Contact Code 555, 556, 558, 559, 560 Dimensions

THIS IS A C.A.D. GENERATED DRAWING
DO NOT MAKE MANUAL REVISIONS TO MASTI

**Contact Code 558** 

Contact Code 559

**Contact Code 560** 

INSULATOR MATERIAL: THERMOPLASTIC POLYESTER, UL 94V-0

DAP MATERIAL AVAILABLE UPON REQUEST

CONTACT MATERIAL; COPPER ALLOY CONTACT PLATING: GOLD ON THE MATING AREA, TIN PLATING ON THE CONTACT TAILS, NICKEL UNDERPLATE

345/395 SERIES CARD EDGE CONNECTOR CONTACT CODE 555,556,558,559,560 DIMENSIONS

YOUR CONNECTION TO QUALITY & SERVICE

ACAD REFERENCE NO. 345-ENG-MASTER DATE:MAY.16/2017 DRAWN: R.STA.MONICA 1:1 SHEET 2 OF 2