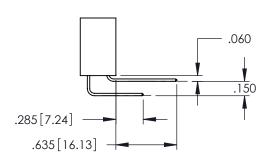

<u>Contact Dimensions:</u>
555-Extender Board Bend (Code 500 Contacts)
See Sheet 2 for Contact Code 555, 556, 558, 559, 560 Dimensions

THIS IS A C.A.D. GENERATED DRAWING
DO NOT MAKE MANUAL REVISIONS TO MASTI

1220F NOWBER

ORIGINAL

1

INSULATOR MATERIAL: THERMOPLASTIC PBT BLACK, UL 94V-0

 CONTACT MATERIAL; COPPER TIN ALLOY
 CONTACT PLATING: GOLD ON THE MATING AREA, TIN PLATING ON THE CONTACT TAILS, NICKEL UNDERPLATE