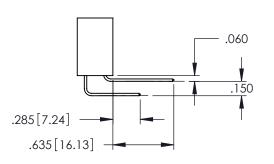

**Contact Code 558** 

Contact Code 559

Contact Code 560

INSULATOR MATERIAL: THERMOPLASTIC POLYESTER, UL 94V-0

DAP MATERIAL AVAILABLE UPON REQUEST

CONTACT MATERIAL; COPPER ALLOY CONTACT PLATING: GOLD ON THE MATING AREA, TIN PLATING ON THE CONTACT TAILS, NICKEL UNDERPLATE

345/395 SERIES CARD EDGE CONNECTOR CONTACT CODE 555,556,558,559,560 DIMENSIONS

YOUR CONNECTION TO QUALITY & SERVICE

ACAD REFERENCE NO. 345-ENG-MASTER DATE:MAY.16/2017 DRAWN: R.STA.MONICA 1:1 SHEET 2 OF 2