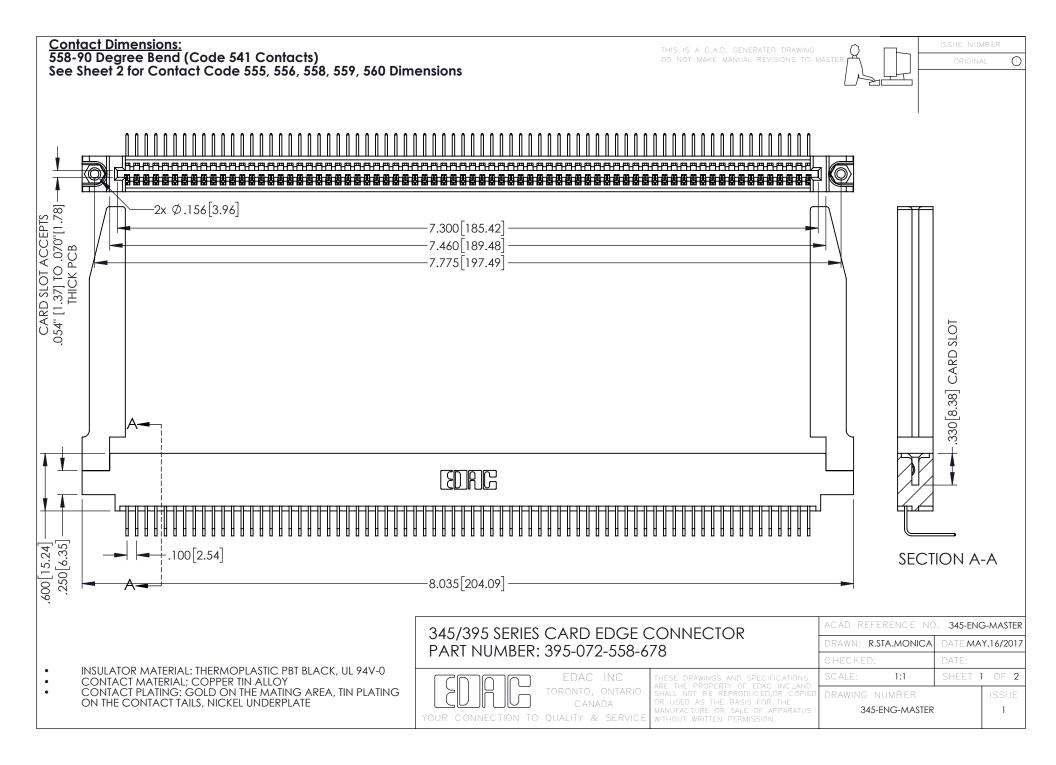

**Contact Code 558** 

Contact Code 559

Contact Code 560

INSULATOR MATERIAL: THERMOPLASTIC POLYESTER, UL 94V-0

DAP MATERIAL AVAILABLE UPON REQUEST

CONTACT MATERIAL; COPPER ALLOY CONTACT PLATING: GOLD ON THE MATING AREA, TIN PLATING ON THE CONTACT TAILS, NICKEL UNDERPLATE

345/395 SERIES CARD EDGE CONNECTOR CONTACT CODE 555,556,558,559,560 DIMENSIONS

YOUR CONNECTION TO QUALITY & SERVICE

ACAD REFERENCE NO. 345-ENG-MASTER DATE:MAY.16/2017 DRAWN: R.STA.MONICA 1:1 SHEET 2 OF 2