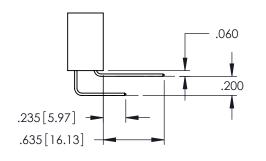

**Contact Code 558** 

Contact Code 559

Contact Code 560

INSULATOR MATERIAL: THERMOPLASTIC POLYESTER, UL 94V-0

DAP MATERIAL AVAILABLE UPON REQUEST

CONTACT MATERIAL; COPPER ALLOY CONTACT PLATING: GOLD ON THE MATING AREA, TIN PLATING ON THE CONTACT TAILS, NICKEL UNDERPLATE

345/395 SERIES CARD EDGE CONNECTOR CONTACT CODE 555,556,558,559,560 DIMENSIONS

YOUR CONNECTION TO QUALITY & SERVICE

ACAD REFERENCE NO. 345-ENG-MASTER DATE:MAY.16/2017 DRAWN: R.STA.MONICA 1:1 SHEET 2 OF 2