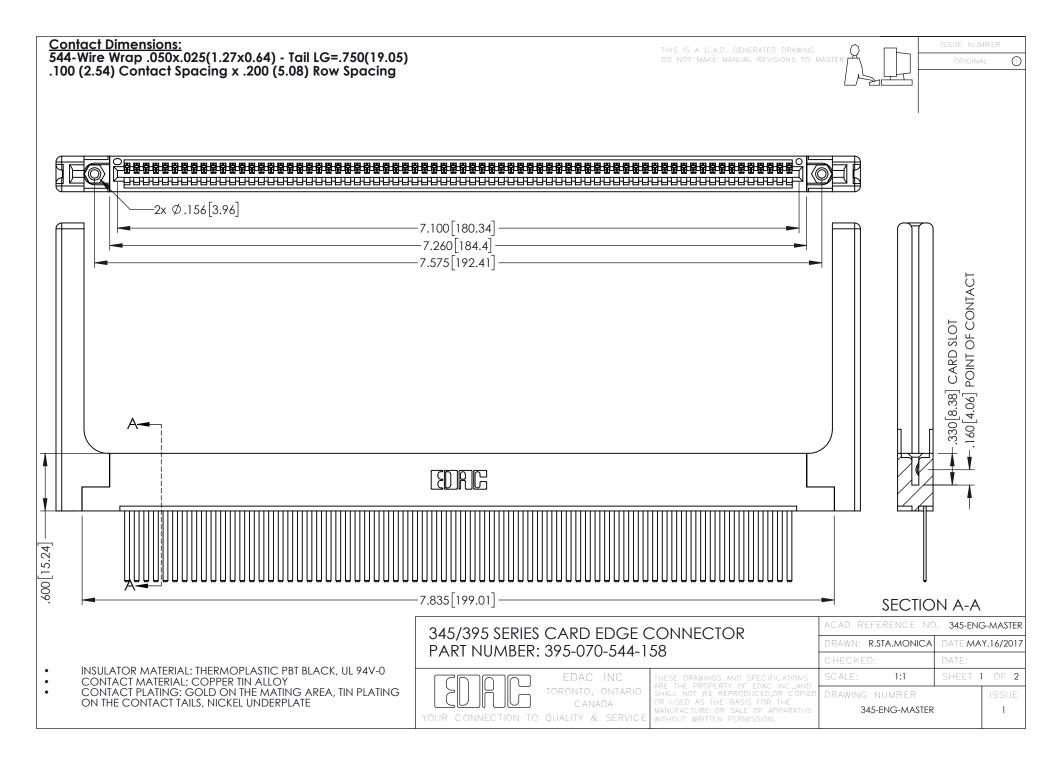

345/395 SERIES CARD EDGE CONNECTOR CONTACT CODE 555,556,558,559,560 DIMENSIONS

YOUR CONNECTION TO QUALITY & SERVICE

ACAD REFERENCE NO. 345-ENG-MASTER DATE:MAY.16/2017 DRAWN: R.STA.MONICA 1:1 SHEET 2 OF 2 345-ENG-MASTER

## **Mouser Electronics**

**Authorized Distributor** 

Click to View Pricing, Inventory, Delivery & Lifecycle Information:

EDAC:

395-070-544-158