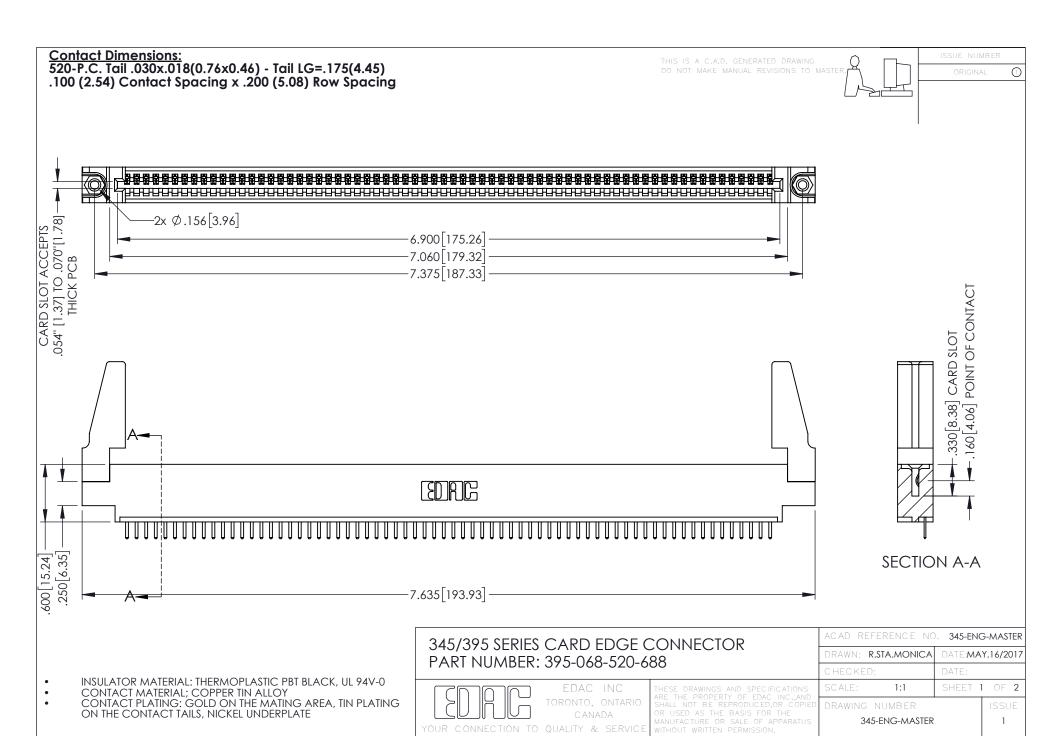

345/395 SERIES CARD EDGE CONNECTOR CONTACT CODE 555,556,558,559,560 DIMENSIONS

YOUR CONNECTION TO QUALITY & SERVICE

ACAD REFERENCE NO. 345-ENG-MASTER DATE:MAY.16/2017 DRAWN: R.STA.MONICA 1:1 SHEET 2 OF 2 345-ENG-MASTER