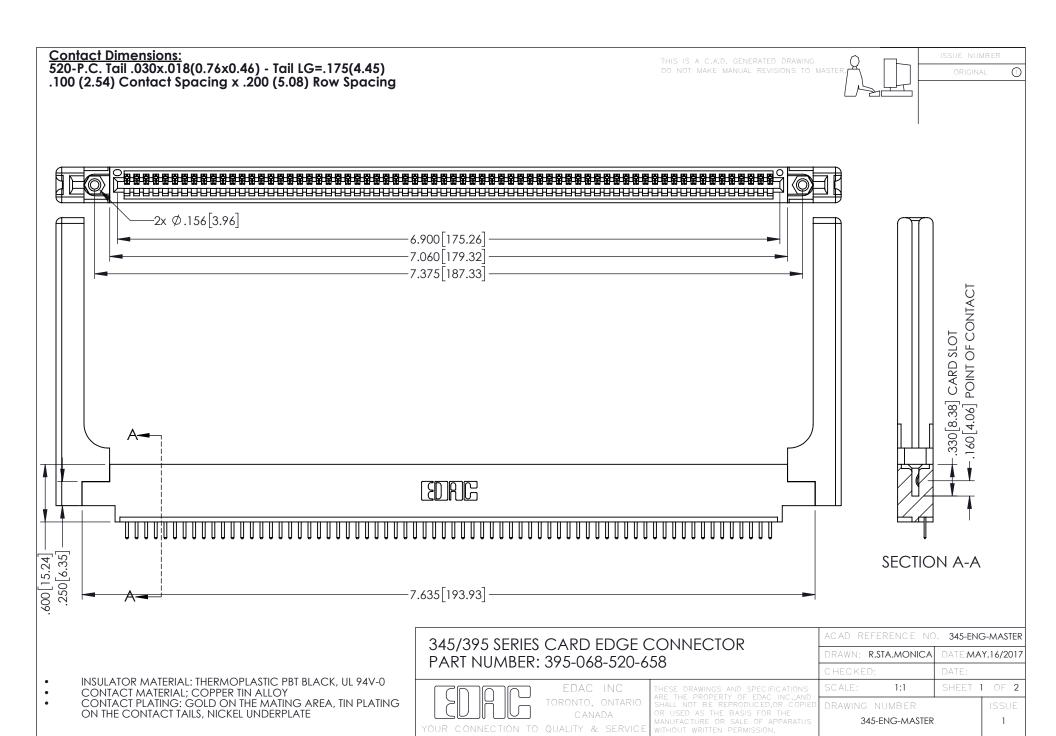

**Contact Code 558** 

Contact Code 559

Contact Code 560

INSULATOR MATERIAL: THERMOPLASTIC POLYESTER, UL 94V-0 DAP MATERIAL AVAILABLE UPON REQUEST

CONTACT MATERIAL; COPPER ALLOY CONTACT PLATING: GOLD ON THE MATING AREA, TIN PLATING ON THE CONTACT TAILS, NICKEL UNDERPLATE

345/395 SERIES CARD EDGE CONNECTOR CONTACT CODE 555,556,558,559,560 DIMENSIONS

YOUR CONNECTION TO QUALITY & SERVICE

ACAD REFERENCE NO. 345-ENG-MASTER DATE:MAY.16/2017 DRAWN: R.STA.MONICA 1:1 SHEET 2 OF 2 345-ENG-MASTER