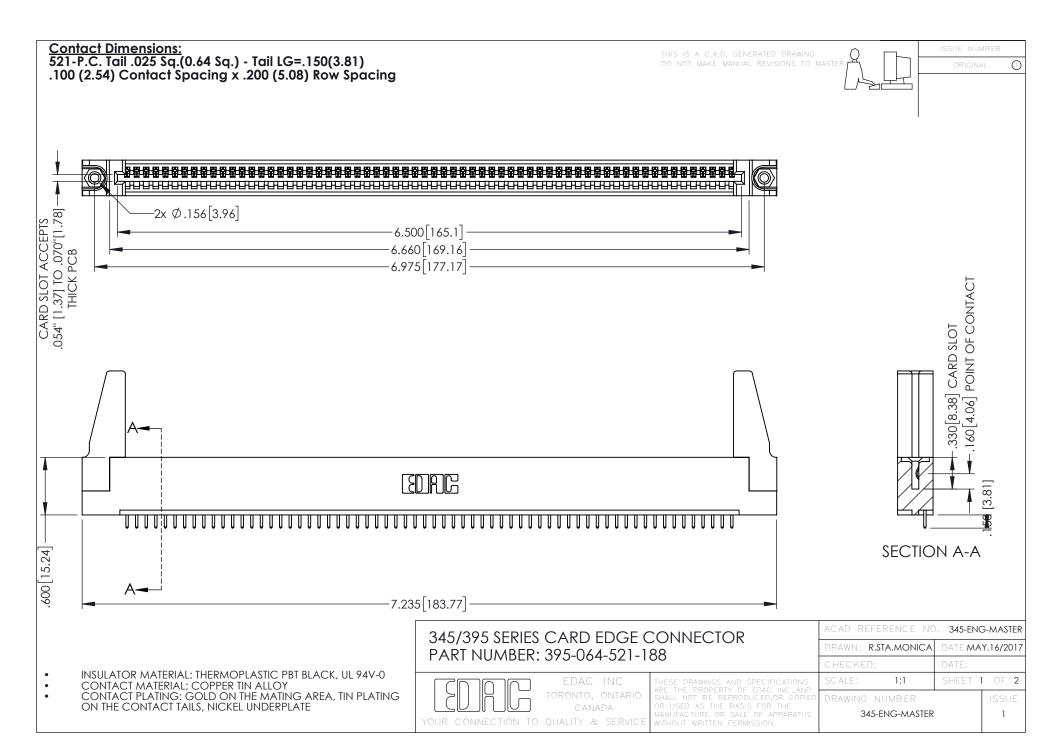

345/395 SERIES CARD EDGE CONNECTOR CONTACT CODE 555,556,558,559,560 DIMENSIONS

YOUR CONNECTION TO QUALITY & SERVICE

ACAD REFERENCE NO. 345-ENG-MASTER DATE:MAY.16/2017 DRAWN: R.STA.MONICA 1:1 SHEET 2 OF 2 345-ENG-MASTER