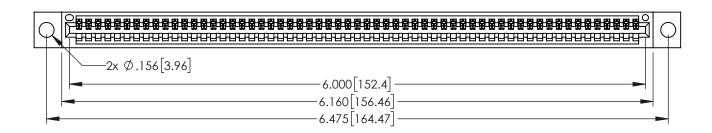

INSULATOR MATERIAL: THERMOPLASTIC PBT BLACK, UL 94V-0

CONTACT MATERIAL; COPPER TIN ALLOY CONTACT PLATING: GOLD ON THE MATING AREA, TIN PLATING ON THE CONTACT TAILS, NICKEL UNDERPLATE

345/395 SERIES CARD EDGE CONNECTOR PART NUMBER: 395-059-521-104

YOUR CONNECTION TO QUALITY & SERVICE

| ACAD REFERENCE NO. 345-ENG-MASTER |                  |       |  |
|-----------------------------------|------------------|-------|--|
| DRAWN: R.STA.MONICA               | DATE:MAY.16/2017 |       |  |
| CHECKED:                          | DATE:            |       |  |
| SCALE: 1:1                        | SHEET 1          | OF 2  |  |
| DRAWING NUMBER                    |                  | ISSUE |  |
| 345-ENG-MASTER                    |                  | 1     |  |