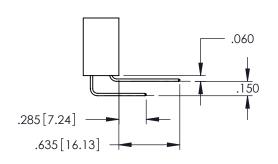

#### **Contact Code 558**

### Contact Code 559

#### Contact Code 560

INSULATOR MATERIAL: THERMOPLASTIC POLYESTER, UL 94V-0 DAP MATERIAL AVAILABLE UPON REQUEST

CONTACT MATERIAL; COPPER ALLOY CONTACT PLATING: GOLD ON THE MATING AREA, TIN PLATING ON THE CONTACT TAILS, NICKEL UNDERPLATE