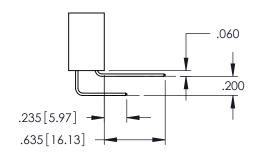

<u>Contact Dimensions:</u>
521-P.C. Tail .025 Sq.(0.64 Sq.) - Tail LG=.150(3.81)
.100 (2.54) Contact Spacing x .200 (5.08) Row Spacing

160[4.06] POINT OF CONTACT 330[8.38] CARD SLOT [3.81] **SECTION A-A** 