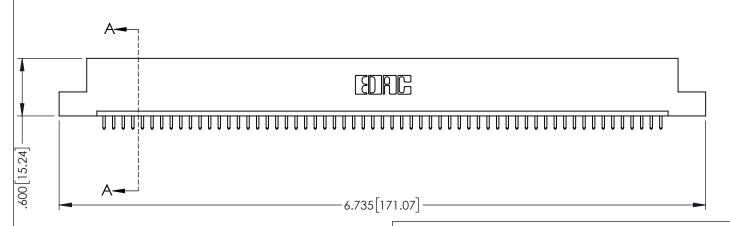

## 345/395 SERIES CARD EDGE CONNECTOR CONTACT CODE 555,556,558,559,560 DIMENSIONS

YOUR CONNECTION TO QUALITY & SERVICE

|   | ACAD REFERENCE NO. 345-ENG-MASTER |                  |  |
|---|-----------------------------------|------------------|--|
|   | DRAWN: R.STA.MONICA               | DATE:MAY.16/2017 |  |
|   | CHECKED:                          | DATE:            |  |
|   | SCALE: 1:1                        | SHEET 2 OF 2     |  |
| D | DRAWING NUMBER                    | ISSUE            |  |

345-ENG-MASTER