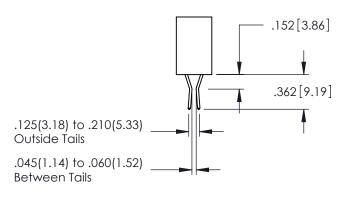

#### **Contact Code 558**

### Contact Code 559

#### Contact Code 560

INSULATOR MATERIAL: THERMOPLASTIC POLYESTER, UL 94V-0 DAP MATERIAL AVAILABLE UPON REQUEST

CONTACT MATERIAL; COPPER ALLOY CONTACT PLATING: GOLD ON THE MATING AREA, TIN PLATING ON THE CONTACT TAILS, NICKEL UNDERPLATE