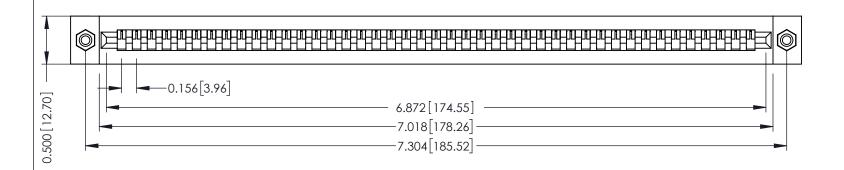

**Mounting Option** #4-40 Unified Threaded Inserts **Contact Detail** 

Wire Wrap .046x.013(1.17x0.33) - Tail LG=.708(17.98) .156 [3.96] Contact Spacing x .200 [5.08] Row Spacing

## **See Accompanying Pages for:**

- **Contact Bend Details**
- **Mounting Options**

307 / 357 Card Edge Connector Part Number: 357-043-545-108

YOUR CONNECTION TO QUALITY & SERVICE WITHOUT WRITTEN PERMISSION.