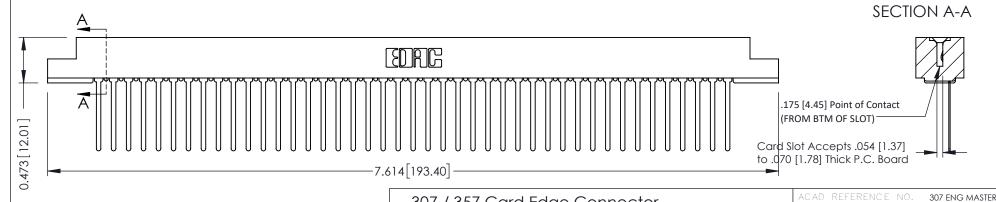

## **See Accompanying Pages for:**

- **Contact Bend Details**
- **Mounting Options**

307 / 357 Card Edge Connector Part Number: 357-043-545-108

YOUR CONNECTION TO QUALITY & SERVICE WITHOUT WRITTEN PERMISSION.