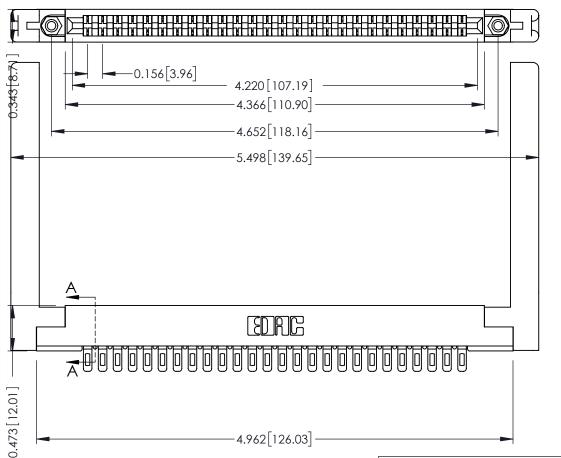

**Contact Detail** 

Wire Hole .089x.014(2.29x0.36) - Tail LG=.213(5.41) .156 [3.96] Contact Spacing x .200 [5.08] Row Spacing

SECTION A-A

.175 [4.45] Point of Contact (FROM BTM OF SLOT)

Card Slot Accepts .054 [1.37] to .070 [1.78] Thick P.C. Board

**See Accompanying Pages for:** 

- **Contact Bend Details**
- **Mounting Options**

307 / 357 Card Edge Connector Part Number: 357-026-501-158

307 ENG MASTER J.LEE DATE: AUG. 11/09 NTS SHEET 1 OF 3 307 Assembly