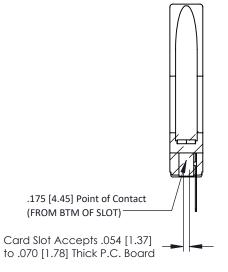

**Mounting Option** In-Line Card Guides **Contact Detail** 

PC Tail .046x.013(1.17x0.33) - Tail LG=.358(9.09) .156 [3.96] Contact Spacing x .200 [5.08] Row Spacing

## **SECTION A-A**

**See Accompanying Pages for:** 

- **Contact Bend Details**
- **Mounting Options**

307 / 357 Card Edge Connector Part Number: 357-024-527-178

| ACAD REFERENCE NO. 307 ENG MASTER |                  |
|-----------------------------------|------------------|
| DRAWN: J.LEE                      | DATE: AUG. 11/09 |
| CHECKED:                          | DATE:            |
| SCALE: NTS                        | SHEET 1 OF 3     |
| DRAWING NUMBER                    | ISSUE            |
| 307 Assembly                      | 1                |