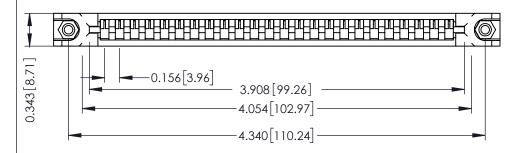

**Mounting Option** In-Line Card Guides **Contact Detail** 

PC Tail .046x.013(1.17x0.33) - Tail LG=.358(9.09) .156 [3.96] Contact Spacing x .200 [5.08] Row Spacing