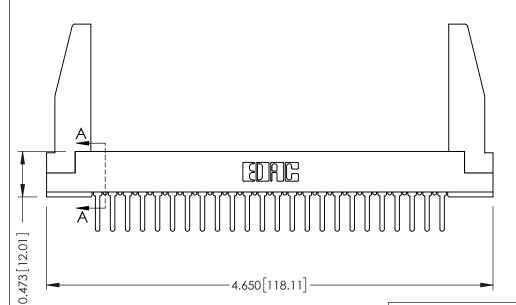

## **SECTION A-A**

**See Accompanying Pages for:** 

- **Contact Bend Details**
- **Mounting Options**

307 / 357 Card Edge Connector Part Number: 357-024-527-178

| ACAD REFERENCE NO. 307 ENG MASTER |                  |
|-----------------------------------|------------------|
| DRAWN: J.LEE                      | DATE: AUG. 11/09 |
| CHECKED:                          | DATE:            |
| SCALE: NTS                        | SHEET 1 OF 3     |
| DRAWING NUMBER                    | ISSUE            |
| 307 Assembly                      | 1                |