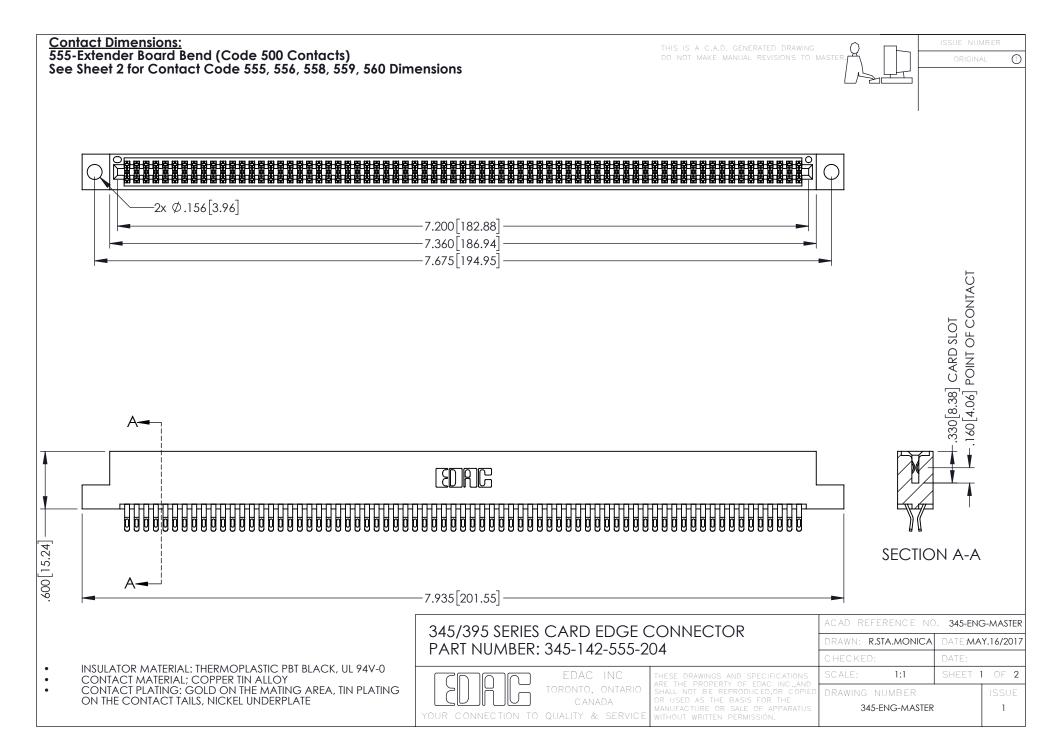

**Contact Code 558** 

Contact Code 559

Contact Code 560

INSULATOR MATERIAL: THERMOPLASTIC POLYESTER, UL 94V-0

DAP MATERIAL AVAILABLE UPON REQUEST

CONTACT MATERIAL; COPPER ALLOY CONTACT PLATING: GOLD ON THE MATING AREA, TIN PLATING ON THE CONTACT TAILS, NICKEL UNDERPLATE

345/395 SERIES CARD EDGE CONNECTOR CONTACT CODE 555,556,558,559,560 DIMENSIONS

YOUR CONNECTION TO QUALITY & SERVICE

ACAD REFERENCE NO. 345-ENG-MASTER DATE:MAY.16/2017 DRAWN: R.STA.MONICA 1:1 SHEET 2 OF 2 345-ENG-MASTER