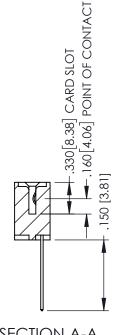

ORIGINAL

1

SECTION A-A

ACAD REFERENCE NO. 345-ENG-MASTER

DATE:MAY.16/2017

- INSULATOR MATERIAL: THERMOPLASTIC PBT BLACK, UL 94V-0
- CONTACT MATERIAL; COPPER TIN ALLOY
   CONTACT PLATING: GOLD ON THE MATING AREA, TIN PLATING ON THE CONTACT TAILS, NICKEL UNDERPLATE

Contact Dimensions: 541-Wire Wrap .025 Sq.(0.64 Sq.) - Tail LG=.750(19.05) .100 (2.54) Contact Spacing x .200 (5.08) Row Spacing

THIS IS A C.A.D. GENERATED DRAWING
DO NOT MAKE MANUAL REVISIONS TO MAS

133UL NUMBER