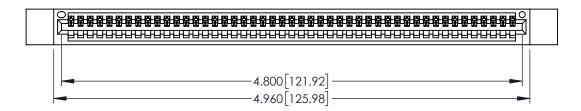

| 345/395 SERIES CARD EDGE CONNECTOR | ς |
|------------------------------------|---|
| PART NUMBER: 395-047-541-412       |   |

TORONTO, ONTARIO CANADA

YOUR CONNECTION TO QUALITY & SERVICE WITHOUT WRITTEN PI

Contact Dimensions: 541-Wire Wrap .025 Sq.(0.64 Sq.) - Tail LG=.750(19.05) .100 (2.54) Contact Spacing x .200 (5.08) Row Spacing

THIS IS A C.A.D. GENERATED DRAWING
DO NOT MAKE MANUAL REVISIONS TO MAS

133UL NUMBER