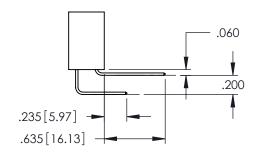

CHECKED: DATE:

SCALE: 1:1 SHEET 1 OF 2

DRAWING NUMBER

345-ENG-MASTER ISSUE

**Contact Code 558** 

Contact Code 559

Contact Code 560

- INSULATOR MATERIAL: THERMOPLASTIC POLYESTER, UL 94V-0 DAP MATERIAL AVAILABLE UPON REQUEST