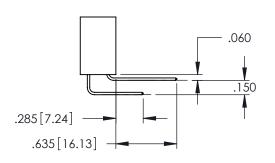

CHECKED: DATE:

SCALE: 1:1 SHEET 1 OF 2

DRAWING NUMBER

345-ENG-MASTER ISSUE

**Contact Code 558** 

Contact Code 559

Contact Code 560

- INSULATOR MATERIAL: THERMOPLASTIC POLYESTER, UL 94V-0 DAP MATERIAL AVAILABLE UPON REQUEST