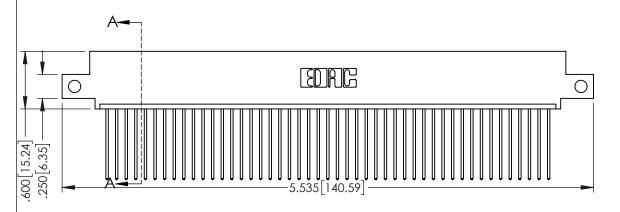

ORIGINAL

1

SECTION A-A

ACAD REFERENCE NO. 345-ENG-MASTER

DATE:MAY.16/2017

- INSULATOR MATERIAL: THERMOPLASTIC PBT BLACK, UL 94V-0
- CONTACT MATERIAL; COPPER TIN ALLOY
   CONTACT PLATING: GOLD ON THE MATING AREA, TIN PLATING ON THE CONTACT TAILS, NICKEL UNDERPLATE

ACAD REFERENCE NO. 345-ENG-MASTER