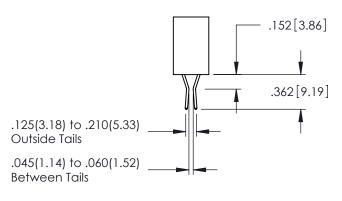

CHECKED: DATE:

SCALE: 1:1 SHEET 1 OF 2

DRAWING NUMBER

345-ENG-MASTER ISSUE

**Contact Code 558** 

Contact Code 559

Contact Code 560

- INSULATOR MATERIAL: THERMOPLASTIC POLYESTER, UL 94V-0 DAP MATERIAL AVAILABLE UPON REQUEST