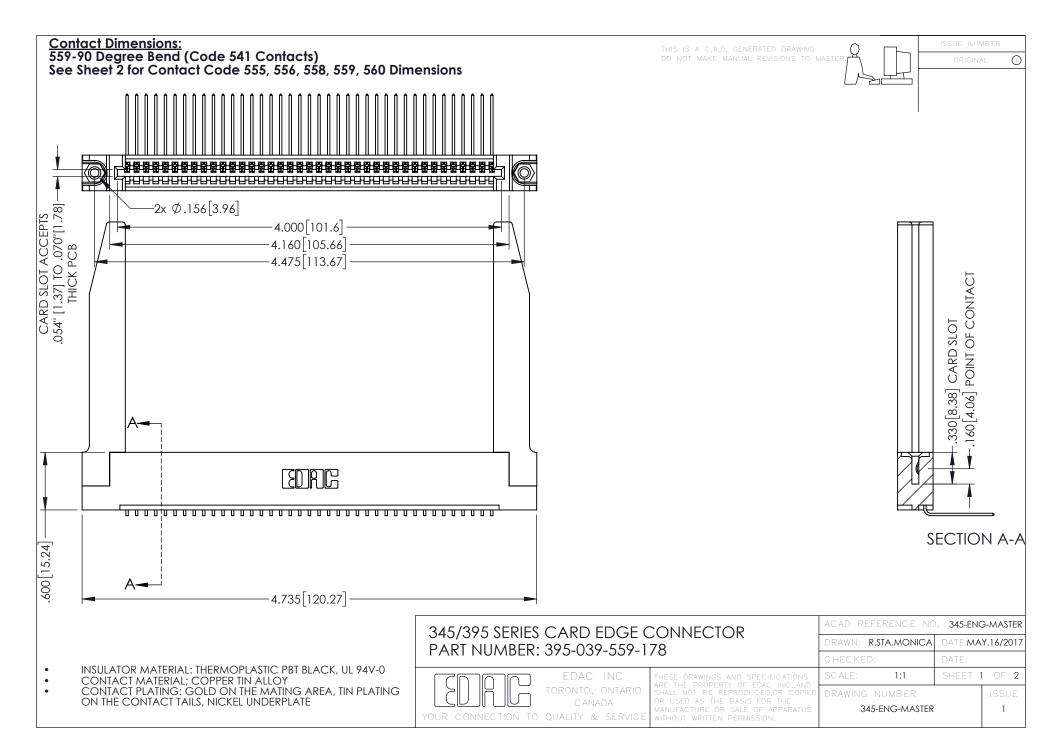

**Contact Code 558** 

Contact Code 559

Contact Code 560

INSULATOR MATERIAL: THERMOPLASTIC POLYESTER, UL 94V-0

DAP MATERIAL AVAILABLE UPON REQUEST

CONTACT MATERIAL; COPPER ALLOY CONTACT PLATING: GOLD ON THE MATING AREA, TIN PLATING ON THE CONTACT TAILS, NICKEL UNDERPLATE

345/395 SERIES CARD EDGE CONNECTOR CONTACT CODE 555,556,558,559,560 DIMENSIONS

YOUR CONNECTION TO QUALITY & SERVICE

ACAD REFERENCE NO. 345-ENG-MASTER DATE:MAY.16/2017 DRAWN: R.STA.MONICA 1:1 SHEET 2 OF 2 345-ENG-MASTER