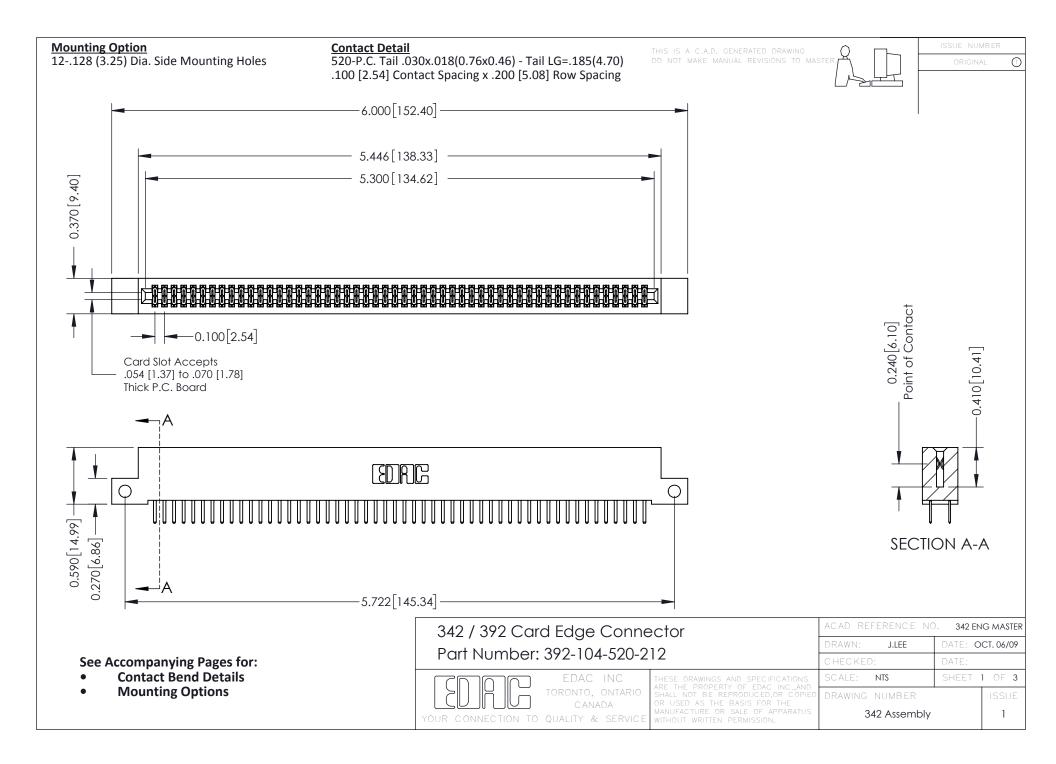

THIS IS A C.A.D. GENERATED DRAWING DO NOT MAKE MANUAL REVISIONS TO MASTER. ISSUE NUMBER

ORIGINAL

1



| 342 / 392 Series Card Edge Connector<br>Contact Bend Detail |                                                                                                                                                                                                  | ACAD REFERENCE NO. 342 ENG MASTER |             |                  |        |
|-------------------------------------------------------------|--------------------------------------------------------------------------------------------------------------------------------------------------------------------------------------------------|-----------------------------------|-------------|------------------|--------|
|