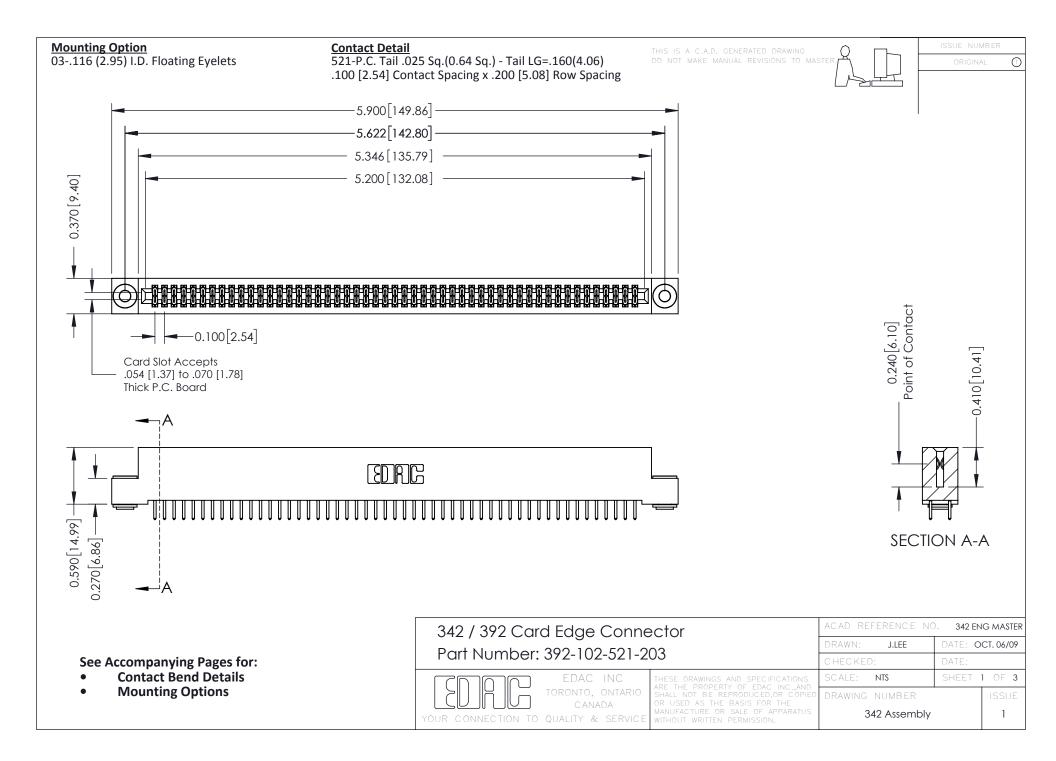

THIS IS A C.A.D. GENERATED DRAWING DO NOT MAKE MANUAL REVISIONS TO MASTER. ISSUE NUMBER

ORIGINAL

1



| 342 / 392 Series Card Edge Connector<br>Contact Bend Detail |                                                                                                                                                                                                  | ACAD REFERENCE NO. 342 ENG MASTER |             |                  |        |
|-------------------------------------------------------------|--------------------------------------------------------------------------------------------------------------------------------------------------------------------------------------------------|-----------------------------------|-------------|------------------|--------|
|