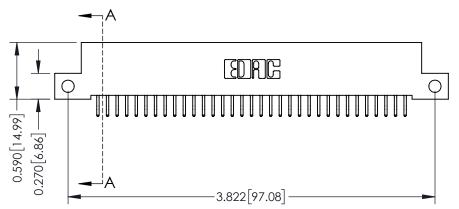

**Mounting Option** 

12-.128 (3.25) Dia. Side Mounting Holes

## **See Accompanying Pages for:**

- **Contact Bend Details**
- **Mounting Options**

342 / 392 Card Edge Connector Part Number: 392-066-556-212

| ACAD REFERENCE NO. 342 ENG MASTER |                  |  |  |  |
|-----------------------------------|------------------|--|--|--|
| DRAWN: J.LEE                      | DATE: OCT. 06/09 |  |  |  |
| CHECKED:                          | DATE:            |  |  |  |
| SCALE: NTS                        | SHEET 1 OF 3     |  |  |  |
| DRAWING NUMBER                    | ISSUE            |  |  |  |