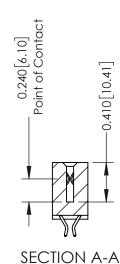

## **Contact Detail**

556-Extender Board Bend (Code 520 Contacts) .100 [2.54] Contact Spacing x .200 [5.08] Row Spacing