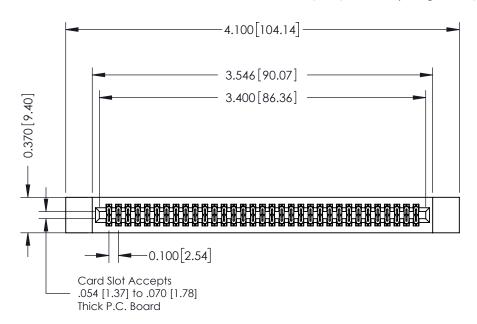

## **See Accompanying Pages for:**

- **Contact Bend Details**
- **Mounting Options**

342 / 392 Card Edge Connector Part Number: 392-066-556-212

| ACAD REFERENCE NO. 342 ENG MASTER |                  |  |  |  |
|-----------------------------------|------------------|--|--|--|
| DRAWN: J.LEE                      | DATE: OCT. 06/09 |  |  |  |
| CHECKED:                          | DATE:            |  |  |  |
| SCALE: NTS                        | SHEET 1 OF 3     |  |  |  |
| DRAWING NUMBER                    | ISSUE            |  |  |  |