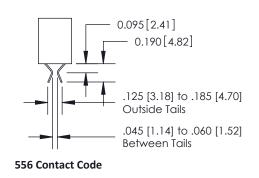

## **Bend Detail**

# **Mounting Options**

| 341/391 Series Card Edge Connector<br>Bend Detail and Mounting Options |                                                                                                                                                                                                | ACAD REFERENCE NO. 341 ENG MASTER |                          |        |  |
|------------------------------------------------------------------------|------------------------------------------------------------------------------------------------------------------------------------------------------------------------------------------------|-----------------------------------|--------------------------|--------|--|
|                                                                        |                                                                                                                                                                                                | DRAWN: J.LEE                      | DATE: <b>SEPT. 03/09</b> |        |  |
|                                                                        |                                                                                                                                                                                                | CHECKED:                          | DATE:                    |        |  |
| CANADA CANADA                                                          | THESE DRAWINGS AND SPECIFICATIONS ARE THE PROPERTY OF EDAC INCAND SHALL NOT BE REPRODUCED, OR COPIED OR USED AS THE BASIS FOR THE MANUFACTURE OR SALE OF APPARATUS WITHOUT WRITTEN PERMISSION. | SCALE: NTS                        | SHEET 2                  | 2 OF 3 |  |
|                                                                        |                                                                                                                                                                                                | DRAWING NUMBER                    |                          | ISSUE  |  |
|                                                                        |                                                                                                                                                                                                | 341 Assembly                      |                          | 1      |  |