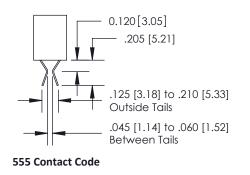

## **Bend Detail**

# **Mounting Options**

| 341/391 Series Card Edge Connector<br>Bend Detail and Mounting Options |                                                                                                                                                                                                | ACAD REFERENCE NO. 341 ENG MASTER |                          |        |  |
|------------------------------------------------------------------------|------------------------------------------------------------------------------------------------------------------------------------------------------------------------------------------------|-----------------------------------|--------------------------|--------|--|
|                                                                        |                                                                                                                                                                                                | DRAWN: J.LEE                      | DATE: <b>SEPT. 03/09</b> |        |  |
|                                                                        |                                                                                                                                                                                                | CHECKED:                          | DATE:                    |        |  |
| CANADA CANADA                                                          | THESE DRAWINGS AND SPECIFICATIONS ARE THE PROPERTY OF EDAC INCAND SHALL NOT BE REPRODUCED, OR COPIED OR USED AS THE BASIS FOR THE MANUFACTURE OR SALE OF APPARATUS WITHOUT WRITTEN PERMISSION. | SCALE: NTS                        | SHEET 2                  | 2 OF 3 |  |
|                                                                        |                                                                                                                                                                                                | DRAWING NUMBER                    |                          | ISSUE  |  |
|                                                                        |                                                                                                                                                                                                | 341 Assembly                      |                          | 1      |  |