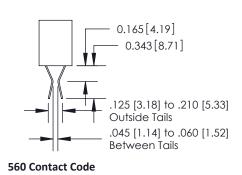

## **Bend Detail**

# **Mounting Options**

| 341/391 Series Card Edge Connector<br>Bend Detail and Mounting Options |                                                                                                                                                                                                | ACAD REFERENCE NO. 341 ENG MASTER |                          |        |  |
|------------------------------------------------------------------------|------------------------------------------------------------------------------------------------------------------------------------------------------------------------------------------------|-----------------------------------|--------------------------|--------|--|
|                                                                        |                                                                                                                                                                                                | DRAWN: J.LEE                      | DATE: <b>SEPT. 03/09</b> |        |  |
|                                                                        |                                                                                                                                                                                                | CHECKED:                          | DATE:                    |        |  |
| CANADA CANADA                                                          | THESE DRAWINGS AND SPECIFICATIONS ARE THE PROPERTY OF EDAC INCAND SHALL NOT BE REPRODUCED, OR COPIED OR USED AS THE BASIS FOR THE MANUFACTURE OR SALE OF APPARATUS WITHOUT WRITTEN PERMISSION. | SCALE: NTS                        | SHEET 2                  | 2 OF 3 |  |
|                                                                        |                                                                                                                                                                                                | DRAWING NUMBER                    |                          | ISSUE  |  |
|                                                                        |                                                                                                                                                                                                | 341 Assembly                      |                          | 1      |  |