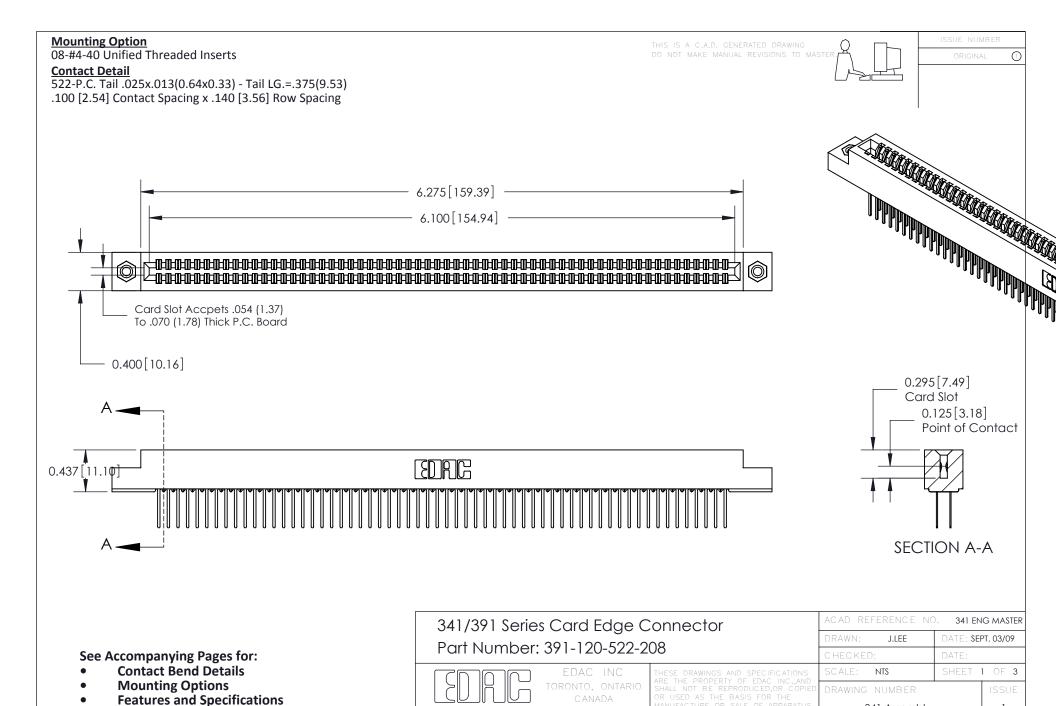

#### **Features**

- UL Recognized
- .100 (2.54) Contact Spacing x .140 (3.56) Row Spacing
- Accepts .062 (1.57) Nominal Thickness P.C. Board
- Low Profile Insulator Body .437 (12.01)
- Contact Termination Options include P.C. Tail, Wire Hole, and Extender Board Bends
- Single or Dual Row Configurations
- Variety of Mounting Options
- Accepts Between Contact and In-Contact Polarizing Keys

### **Specifications**

- Insulator Material: Thermoplastic Polyester, UL 94V-0
- Contact Material: Copper, Nickel, Tin Alloy CA-725
- Contact Plating: Gold on the Mating Area, Tin on the Contact Tails, Nickel Underplate
- Current Rating: 3 Amperes Continuous
- Contact Resistance: 10 Milliohms Maximum
- Dielectric Withstanding Voltage: 1200 V AC rms at Sea Level Between Adjacent Contacts
- Insulation Resistance: 5000 Megohms Minimum
- Operating Temperature: -65 to +105 Degrees C
- Insertion Force: 16 oz (4.45 N) Maximum per Contact Pair when Tested with a .070 (1.78) Thick Gauge
- Withdrawal Force: 1 oz (0.28 N) Minimum per Contact Pair when Tested with a .054 (1.37) Thick Gauge