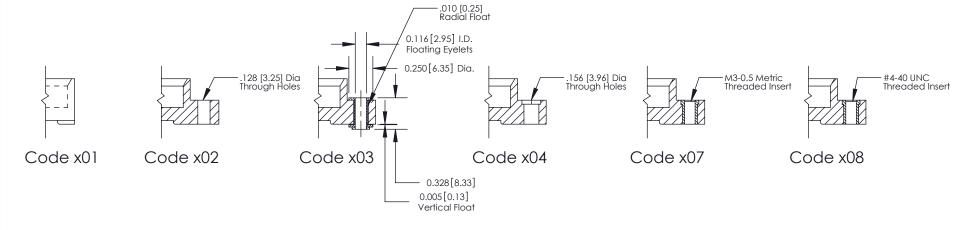

# **Mounting Options**

| 341/391 Series Card Edge Connector<br>Bend Detail and Mounting Options |                                                                                                                                                                                                | ACAD REFERENCE NO. 341 ENG MASTER |                          |        |  |
|------------------------------------------------------------------------|------------------------------------------------------------------------------------------------------------------------------------------------------------------------------------------------|-----------------------------------|--------------------------|--------|--|
|                                                                        |                                                                                                                                                                                                | DRAWN: J.LEE                      | DATE: <b>SEPT. 03/09</b> |        |  |
|                                                                        |                                                                                                                                                                                                | CHECKED:                          | DATE:                    |        |  |
| CANADA CANADA                                                          | THESE DRAWINGS AND SPECIFICATIONS ARE THE PROPERTY OF EDAC INCAND SHALL NOT BE REPRODUCED, OR COPIED OR USED AS THE BASIS FOR THE MANUFACTURE OR SALE OF APPARATUS WITHOUT WRITTEN PERMISSION. | SCALE: NTS                        | SHEET 2                  | 2 OF 3 |  |
|                                                                        |                                                                                                                                                                                                | DRAWING NUMBER                    |                          | ISSUE  |  |
|                                                                        |                                                                                                                                                                                                | 341 Assembly                      |                          | 1      |  |