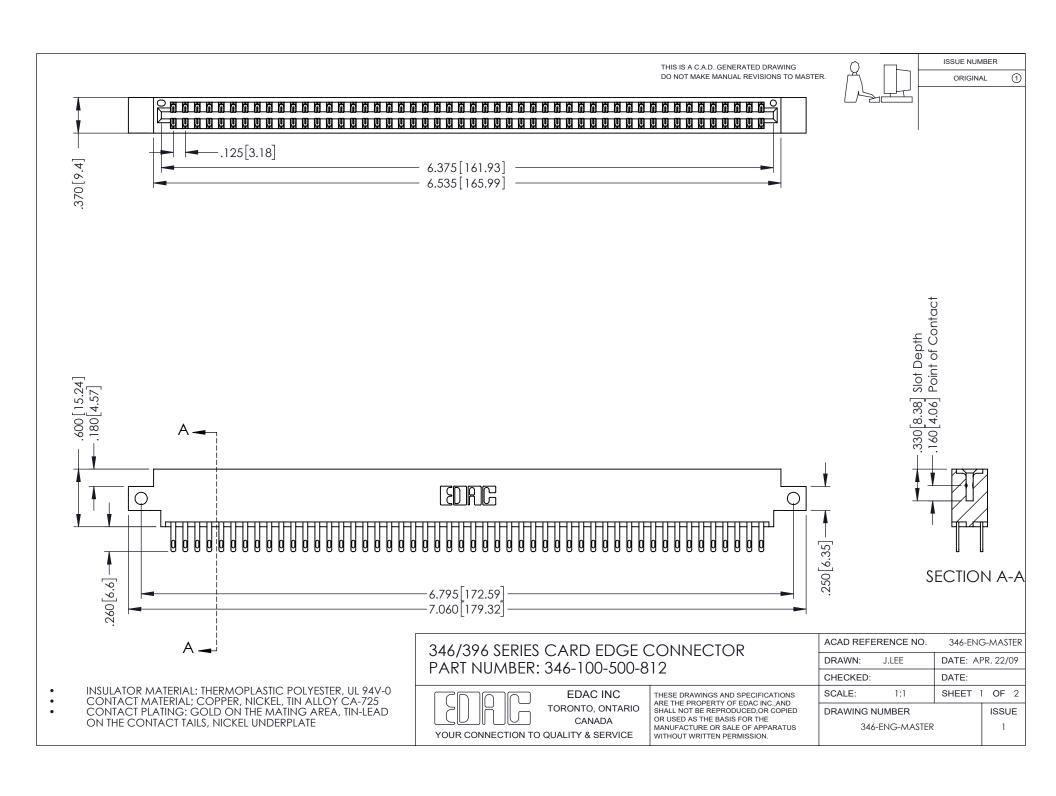

## **Contact Code 556**

INSULATOR MATERIAL: THERMOPLASTIC POLYESTER, UL 94V-0 CONTACT MATERIAL; COPPER, NICKEL, TIN ALLOY CA-725 CONTACT PLATING: GOLD ON THE MATING AREA, TIN-LEAD

ON THE CONTACT TAILS, NICKEL UNDERPLATE

## 346/396 SERIES CARD EDGE CONNECTOR CONTACT CODE 555,556,558,559,560 DIMENSIONS

YOUR CONNECTION TO QUALITY & SERVICE

**EDAC INC** TORONTO, ONTARIO CANADA

THESE DRAWINGS AND SPECIFICATIONS ARE THE PROPERTY OF EDAC INC.,AND SHALL NOT BE REPRODUCED, OR COPIED OR USED AS THE BASIS FOR THE MANUFACTURE OR SALE OF APPARATUS WITHOUT WRITTEN PERMISSION.