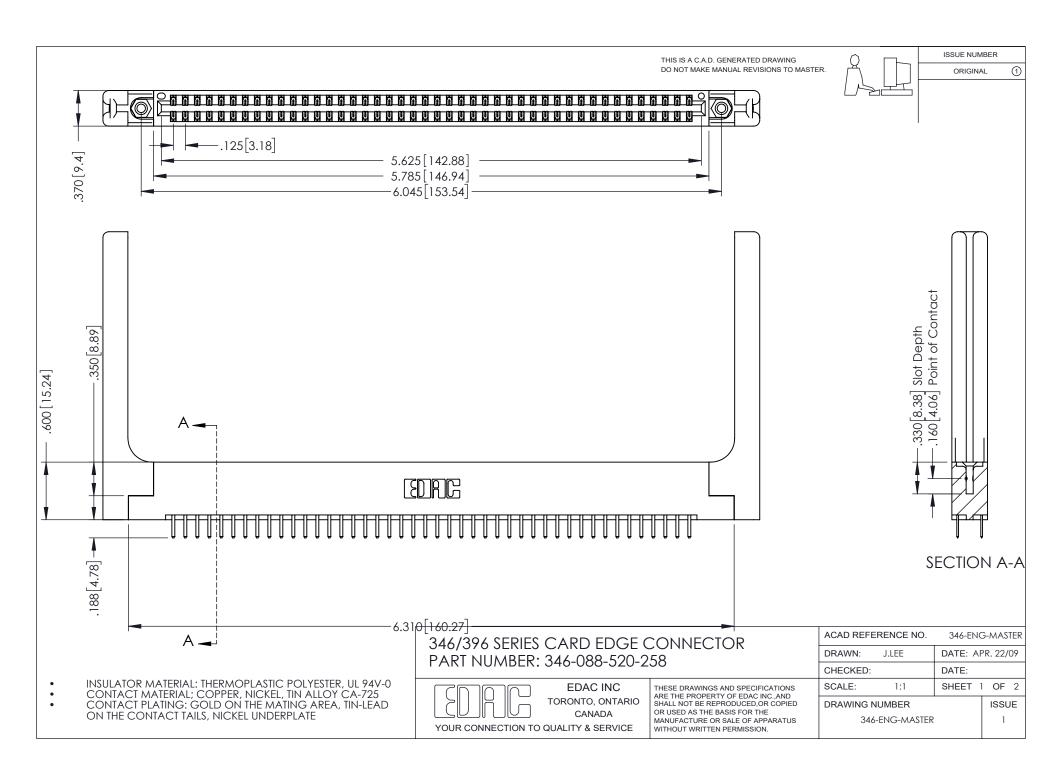

## **Contact Code 556**

INSULATOR MATERIAL: THERMOPLASTIC POLYESTER, UL 94V-0 CONTACT MATERIAL; COPPER, NICKEL, TIN ALLOY CA-725 CONTACT PLATING: GOLD ON THE MATING AREA, TIN-LEAD

ON THE CONTACT TAILS, NICKEL UNDERPLATE

## 346/396 SERIES CARD EDGE CONNECTOR CONTACT CODE 555,556,558,559,560 DIMENSIONS

YOUR CONNECTION TO QUALITY & SERVICE

**EDAC INC** TORONTO, ONTARIO CANADA

THESE DRAWINGS AND SPECIFICATIONS ARE THE PROPERTY OF EDAC INC.,AND SHALL NOT BE REPRODUCED, OR COPIED OR USED AS THE BASIS FOR THE MANUFACTURE OR SALE OF APPARATUS WITHOUT WRITTEN PERMISSION.

|  | ACAD REFERENCE NO. | 346-ENG-MASTER   |
|--|--------------------|------------------|
|  | DRAWN: J.LEE       | DATE: APR. 22/09 |
|  | CHECKED:           | DATE:            |
|  | SCALE: 1:1         | SHEET 2 OF 2     |
|  | DRAWING NUMBER     | ISSUE            |
|  | 346-ENG-MASTER     | 1                |