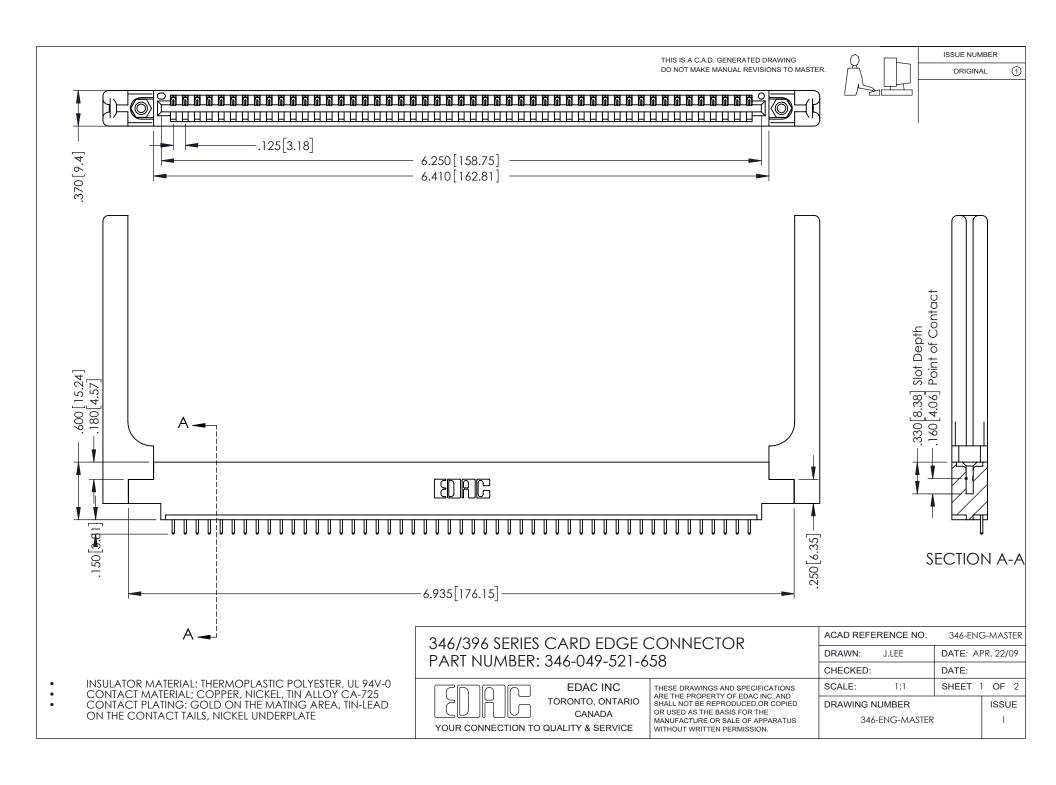

## **Contact Code 556**

INSULATOR MATERIAL: THERMOPLASTIC POLYESTER, UL 94V-0 CONTACT MATERIAL; COPPER, NICKEL, TIN ALLOY CA-725 CONTACT PLATING: GOLD ON THE MATING AREA, TIN-LEAD

ON THE CONTACT TAILS, NICKEL UNDERPLATE

## 346/396 SERIES CARD EDGE CONNECTOR CONTACT CODE 555,556,558,559,560 DIMENSIONS

YOUR CONNECTION TO QUALITY & SERVICE

**EDAC INC** TORONTO, ONTARIO CANADA

THESE DRAWINGS AND SPECIFICATIONS ARE THE PROPERTY OF EDAC INC.,AND SHALL NOT BE REPRODUCED, OR COPIED OR USED AS THE BASIS FOR THE MANUFACTURE OR SALE OF APPARATUS WITHOUT WRITTEN PERMISSION.