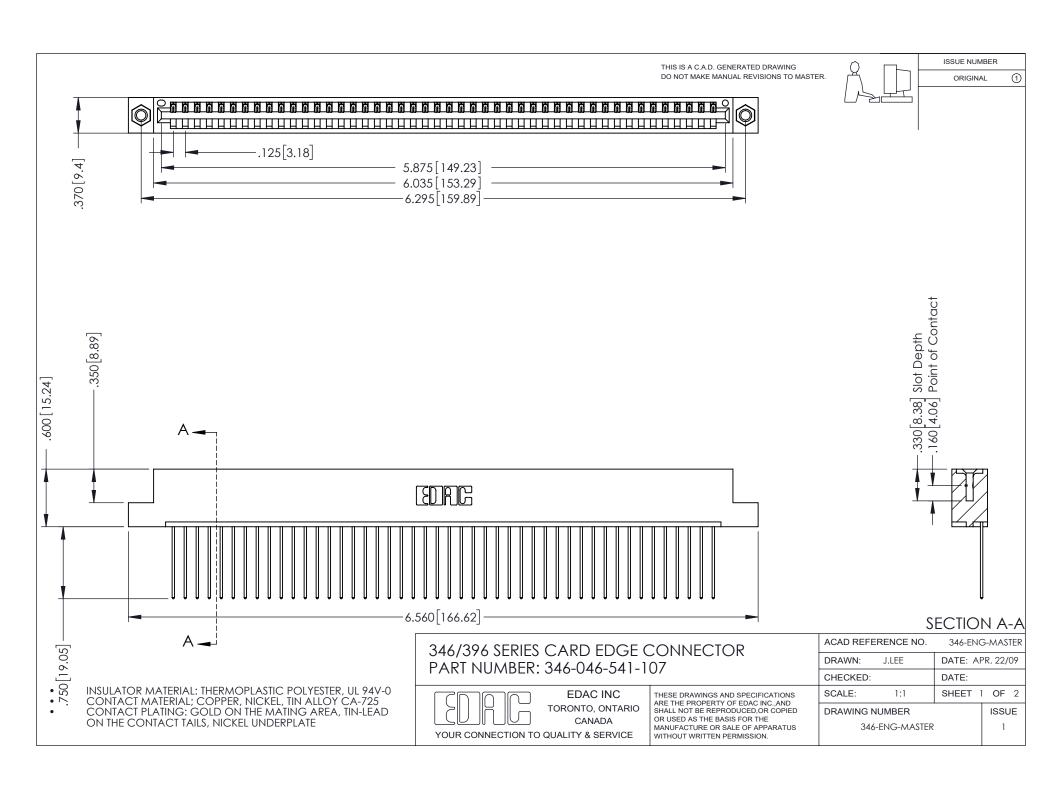

## **Contact Code 556**

INSULATOR MATERIAL: THERMOPLASTIC POLYESTER, UL 94V-0 CONTACT MATERIAL; COPPER, NICKEL, TIN ALLOY CA-725 CONTACT PLATING: GOLD ON THE MATING AREA, TIN-LEAD

ON THE CONTACT TAILS, NICKEL UNDERPLATE

## 346/396 SERIES CARD EDGE CONNECTOR CONTACT CODE 555,556,558,559,560 DIMENSIONS

YOUR CONNECTION TO QUALITY & SERVICE

**EDAC INC** TORONTO, ONTARIO CANADA

THESE DRAWINGS AND SPECIFICATIONS ARE THE PROPERTY OF EDAC INC.,AND SHALL NOT BE REPRODUCED, OR COPIED OR USED AS THE BASIS FOR THE MANUFACTURE OR SALE OF APPARATUS WITHOUT WRITTEN PERMISSION.