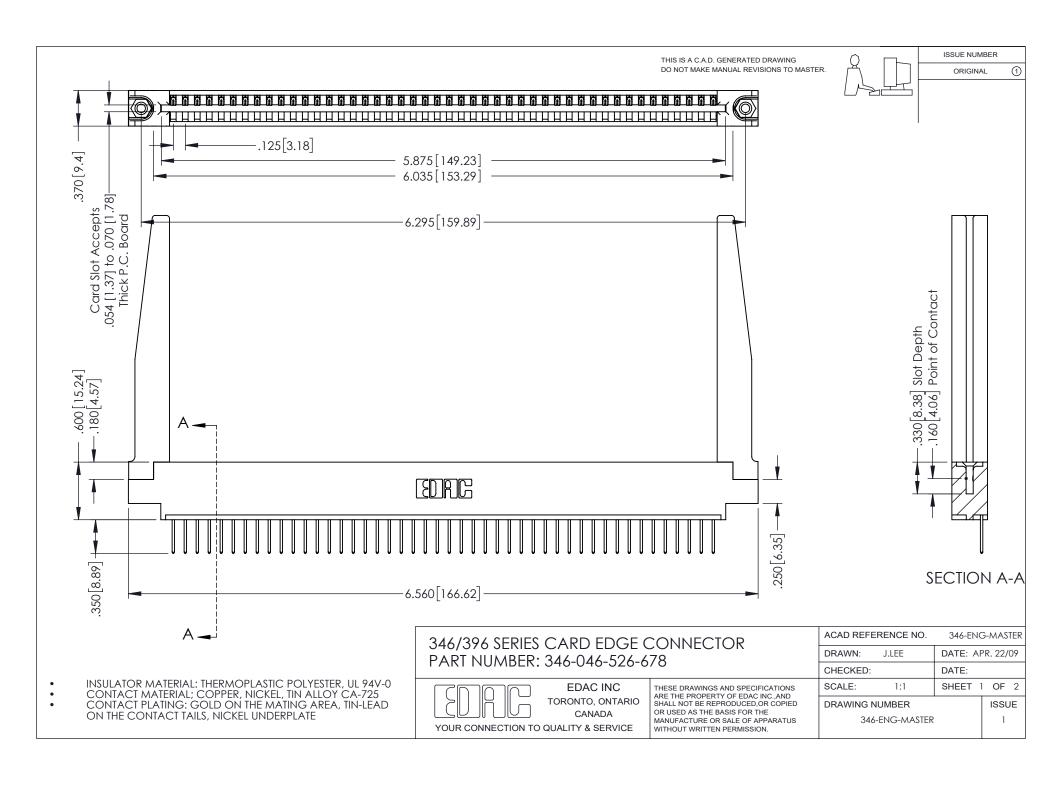

## **Contact Code 556**

INSULATOR MATERIAL: THERMOPLASTIC POLYESTER, UL 94V-0 CONTACT MATERIAL; COPPER, NICKEL, TIN ALLOY CA-725 CONTACT PLATING: GOLD ON THE MATING AREA, TIN-LEAD

ON THE CONTACT TAILS, NICKEL UNDERPLATE