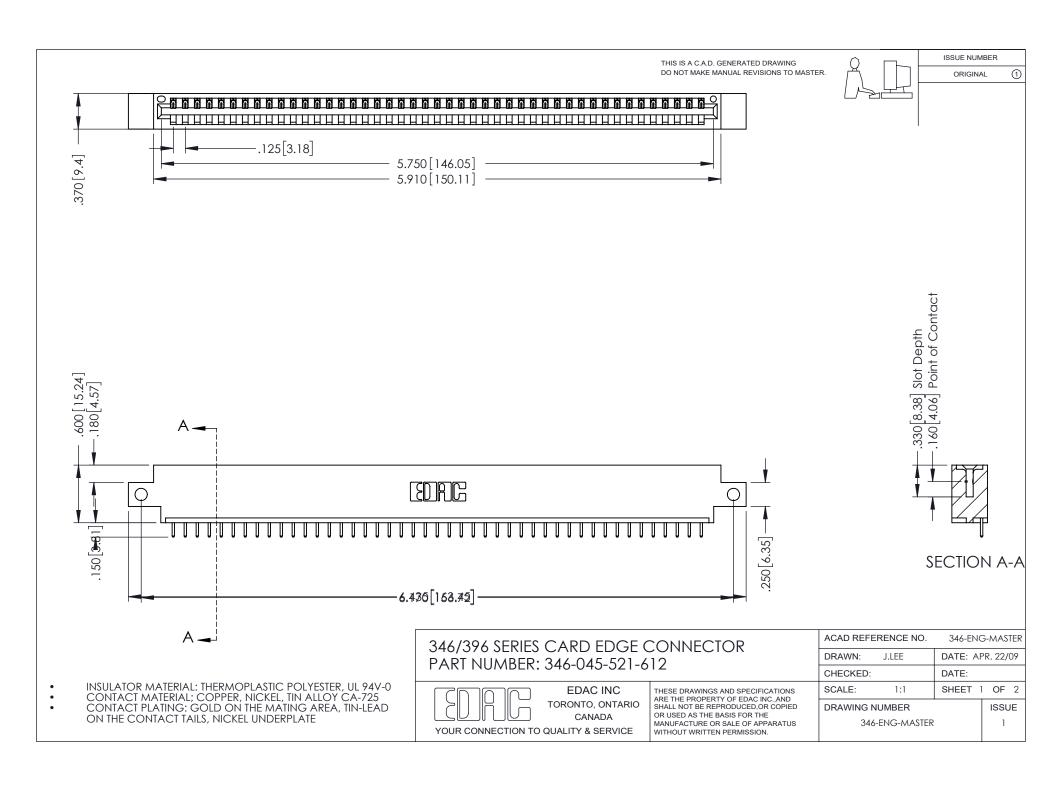

## **Contact Code 556**

INSULATOR MATERIAL: THERMOPLASTIC POLYESTER, UL 94V-0 CONTACT MATERIAL; COPPER, NICKEL, TIN ALLOY CA-725 CONTACT PLATING: GOLD ON THE MATING AREA, TIN-LEAD

ON THE CONTACT TAILS, NICKEL UNDERPLATE

## 346/396 SERIES CARD EDGE CONNECTOR CONTACT CODE 555,556,558,559,560 DIMENSIONS

YOUR CONNECTION TO QUALITY & SERVICE

**EDAC INC** TORONTO, ONTARIO CANADA

THESE DRAWINGS AND SPECIFICATIONS ARE THE PROPERTY OF EDAC INC.,AND SHALL NOT BE REPRODUCED, OR COPIED OR USED AS THE BASIS FOR THE MANUFACTURE OR SALE OF APPARATUS WITHOUT WRITTEN PERMISSION.