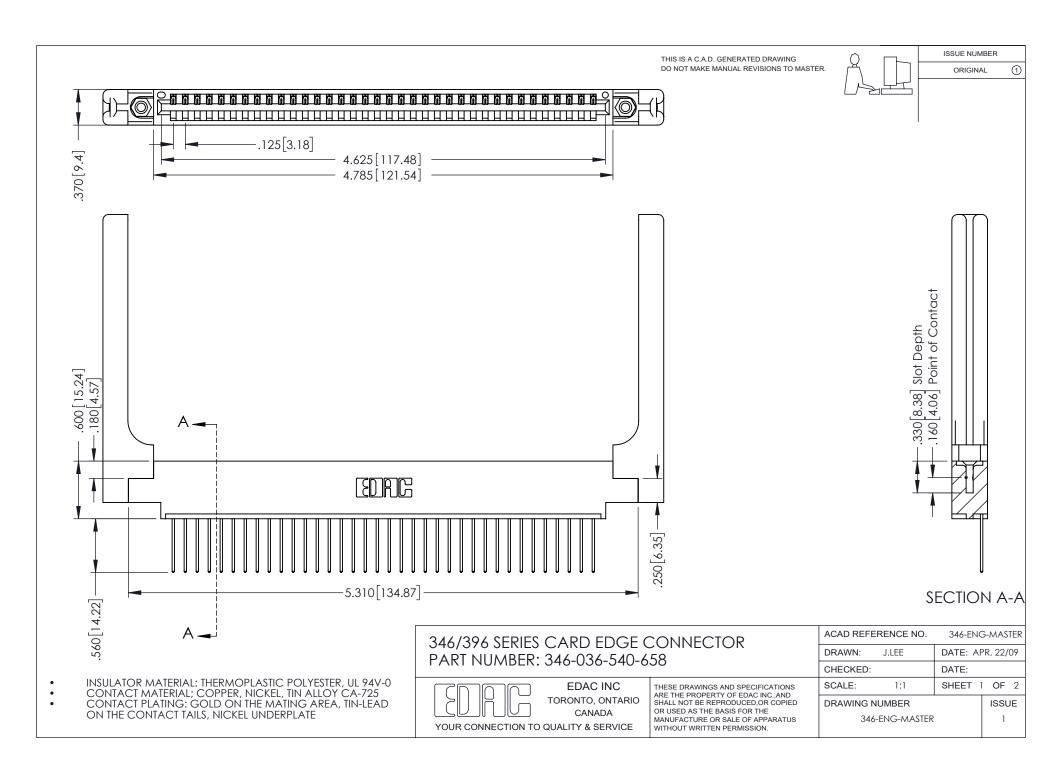

## **Contact Code 556**

INSULATOR MATERIAL: THERMOPLASTIC POLYESTER, UL 94V-0 CONTACT MATERIAL; COPPER, NICKEL, TIN ALLOY CA-725 CONTACT PLATING: GOLD ON THE MATING AREA, TIN-LEAD

ON THE CONTACT TAILS, NICKEL UNDERPLATE

## 346/396 SERIES CARD EDGE CONNECTOR CONTACT CODE 555,556,558,559,560 DIMENSIONS

YOUR CONNECTION TO QUALITY & SERVICE

**EDAC INC** TORONTO, ONTARIO CANADA

THESE DRAWINGS AND SPECIFICATIONS ARE THE PROPERTY OF EDAC INC.,AND SHALL NOT BE REPRODUCED, OR COPIED OR USED AS THE BASIS FOR THE MANUFACTURE OR SALE OF APPARATUS WITHOUT WRITTEN PERMISSION.