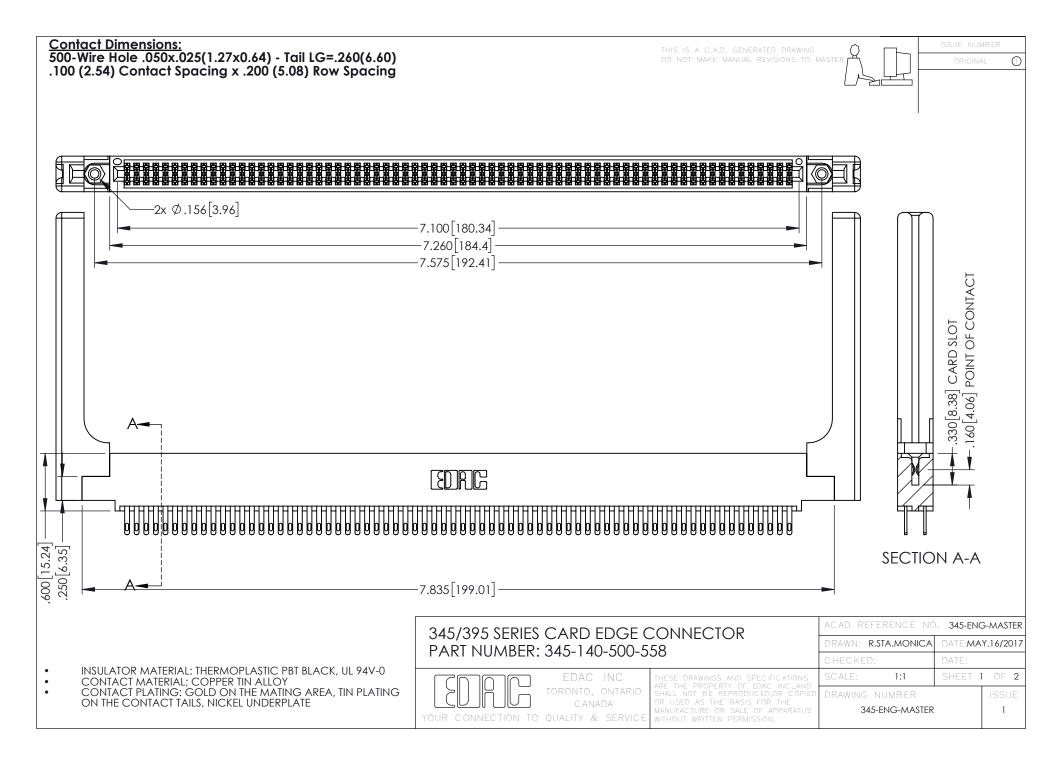

345/395 SERIES CARD EDGE CONNECTOR CONTACT CODE 555,556,558,559,560 DIMENSIONS

YOUR CONNECTION TO QUALITY & SERVICE

ACAD REFERENCE NO. 345-ENG-MASTER DATE:MAY.16/2017 DRAWN: R.STA.MONICA 1:1 SHEET 2 OF 2 345-ENG-MASTER