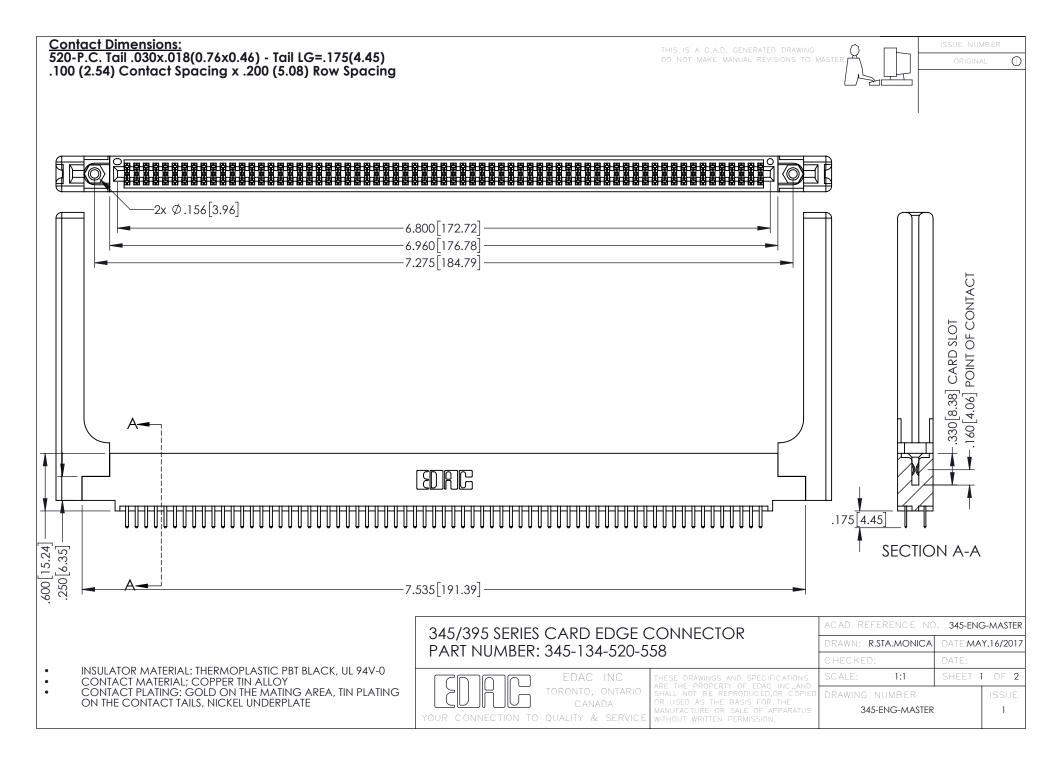

345/395 SERIES CARD EDGE CONNECTOR CONTACT CODE 555,556,558,559,560 DIMENSIONS

YOUR CONNECTION TO QUALITY & SERVICE

ACAD REFERENCE NO. 345-ENG-MASTER DATE:MAY.16/2017 DRAWN: R.STA.MONICA 1:1 SHEET 2 OF 2 345-ENG-MASTER