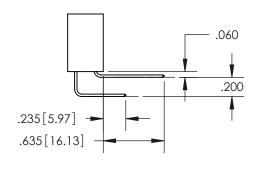

ISSUE NUMBER ORIGINAL

1

**Contact Code 558** 

Contact Code 559

**Contact Code 560** 

- INSULATOR MATERIAL: THERMOPLASTIC POLYESTER, UL 94V-0
- DAP MATERIAL AVAILABLE UPON REQUEST
- CONTACT MATERIAL; COPPER ALLOY

CONTACT PLATING: GOLD ON THE MATING AREA, TIN PLATING ON THE CONTACT TAILS, NICKEL UNDERPLATE

\*FOR ALL OTHER SPECIFICATIONS REFER TO SHEET 3\*

## 345/395 SERIES CARD EDGE CONNECTOR CONTACT CODE 555,556,558,559,560 DIMENSIONS

YOUR CONNECTION TO QUALITY & SERVICE

**EDAC INC** TORONTO, ONTARIO CANADA

THESE DRAWINGS AND SPECIFICATIONS ARE THE PROPERTY OF EDAC INC.,AND SHALL NOT BE REPRODUCED, OR COPIED OR USED AS THE BASIS FOR THE MANUFACTURE OR SALE OF APPARATUS WITHOUT WRITTEN PERMISSION.