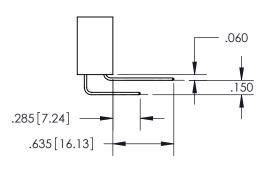

ISSUE NUMBER ORIGINAL

1

**Contact Code 558** 

Contact Code 559

**Contact Code 560** 

- INSULATOR MATERIAL: THERMOPLASTIC POLYESTER, UL 94V-0
- DAP MATERIAL AVAILABLE UPON REQUEST
- CONTACT MATERIAL; COPPER ALLOY

CONTACT PLATING: GOLD ON THE MATING AREA, TIN PLATING ON THE CONTACT TAILS, NICKEL UNDERPLATE

\*FOR ALL OTHER SPECIFICATIONS REFER TO SHEET 3\*

## 345/395 SERIES CARD EDGE CONNECTOR CONTACT CODE 555,556,558,559,560 DIMENSIONS

YOUR CONNECTION TO QUALITY & SERVICE

**EDAC INC** TORONTO, ONTARIO CANADA

THESE DRAWINGS AND SPECIFICATIONS ARE THE PROPERTY OF EDAC INC.,AND SHALL NOT BE REPRODUCED, OR COPIED OR USED AS THE BASIS FOR THE MANUFACTURE OR SALE OF APPARATUS WITHOUT WRITTEN PERMISSION.