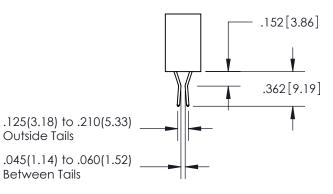

ISSUE NUMBER ORIGINAL

1

**Contact Code 558** 

Contact Code 559

**Contact Code 560** 

- INSULATOR MATERIAL: THERMOPLASTIC POLYESTER, UL 94V-0
- DAP MATERIAL AVAILABLE UPON REQUEST
- CONTACT MATERIAL; COPPER ALLOY

CONTACT PLATING: GOLD ON THE MATING AREA, TIN PLATING ON THE CONTACT TAILS, NICKEL UNDERPLATE

\*FOR ALL OTHER SPECIFICATIONS REFER TO SHEET 3\*

## 345/395 SERIES CARD EDGE CONNECTOR CONTACT CODE 555,556,558,559,560 DIMENSIONS

YOUR CONNECTION TO QUALITY & SERVICE

**EDAC INC** TORONTO, ONTARIO CANADA

THESE DRAWINGS AND SPECIFICATIONS ARE THE PROPERTY OF EDAC INC.,AND SHALL NOT BE REPRODUCED, OR COPIED OR USED AS THE BASIS FOR THE MANUFACTURE OR SALE OF APPARATUS WITHOUT WRITTEN PERMISSION.