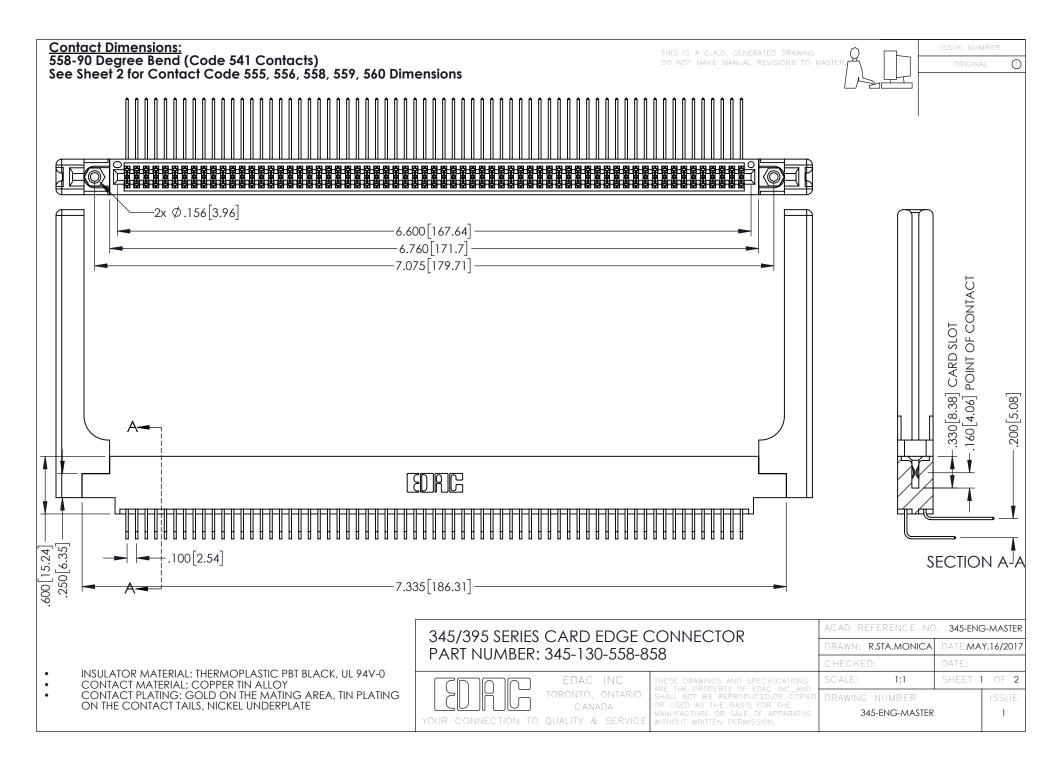

345/395 SERIES CARD EDGE CONNECTOR CONTACT CODE 555,556,558,559,560 DIMENSIONS

YOUR CONNECTION TO QUALITY & SERVICE

ACAD REFERENCE NO. 345-ENG-MASTER DATE:MAY.16/2017 DRAWN: R.STA.MONICA 1:1 SHEET 2 OF 2 345-ENG-MASTER