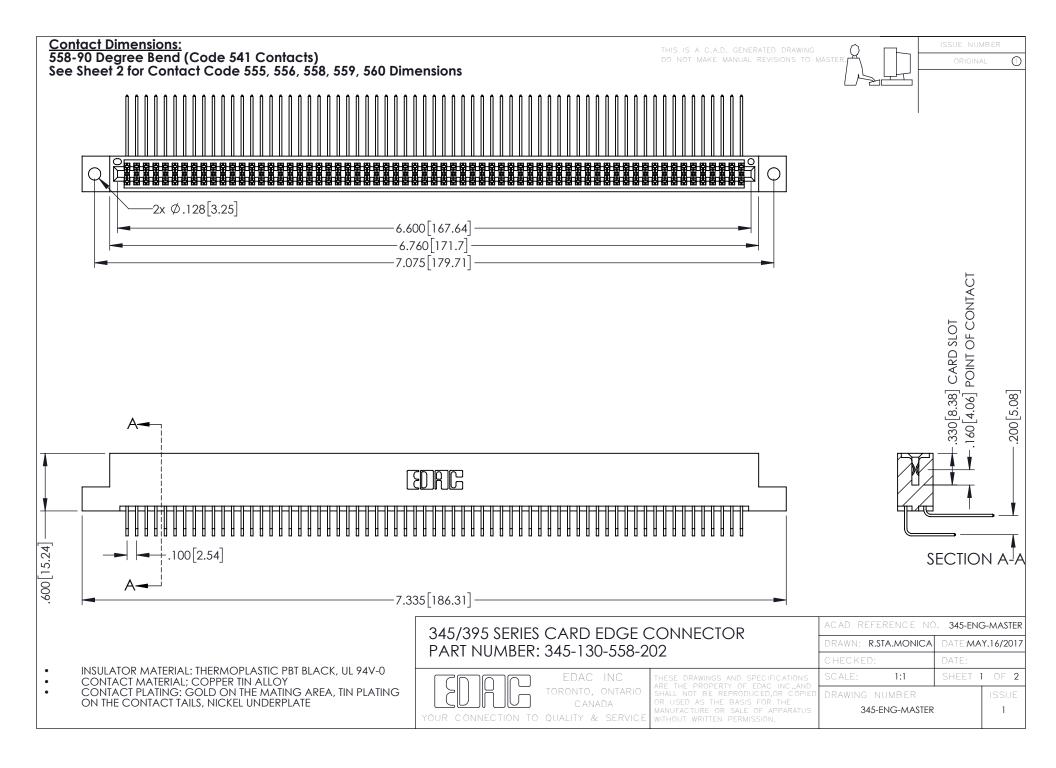

**Contact Code 558** 

Contact Code 559

Contact Code 560

INSULATOR MATERIAL: THERMOPLASTIC POLYESTER, UL 94V-0

DAP MATERIAL AVAILABLE UPON REQUEST

CONTACT MATERIAL; COPPER ALLOY CONTACT PLATING: GOLD ON THE MATING AREA, TIN PLATING ON THE CONTACT TAILS, NICKEL UNDERPLATE

345/395 SERIES CARD EDGE CONNECTOR CONTACT CODE 555,556,558,559,560 DIMENSIONS

YOUR CONNECTION TO QUALITY & SERVICE

ACAD REFERENCE NO. 345-ENG-MASTER DATE:MAY.16/2017 DRAWN: R.STA.MONICA 1:1 SHEET 2 OF 2 345-ENG-MASTER

## **Mouser Electronics**

**Authorized Distributor** 

Click to View Pricing, Inventory, Delivery & Lifecycle Information:

EDAC:

345-130-558-202