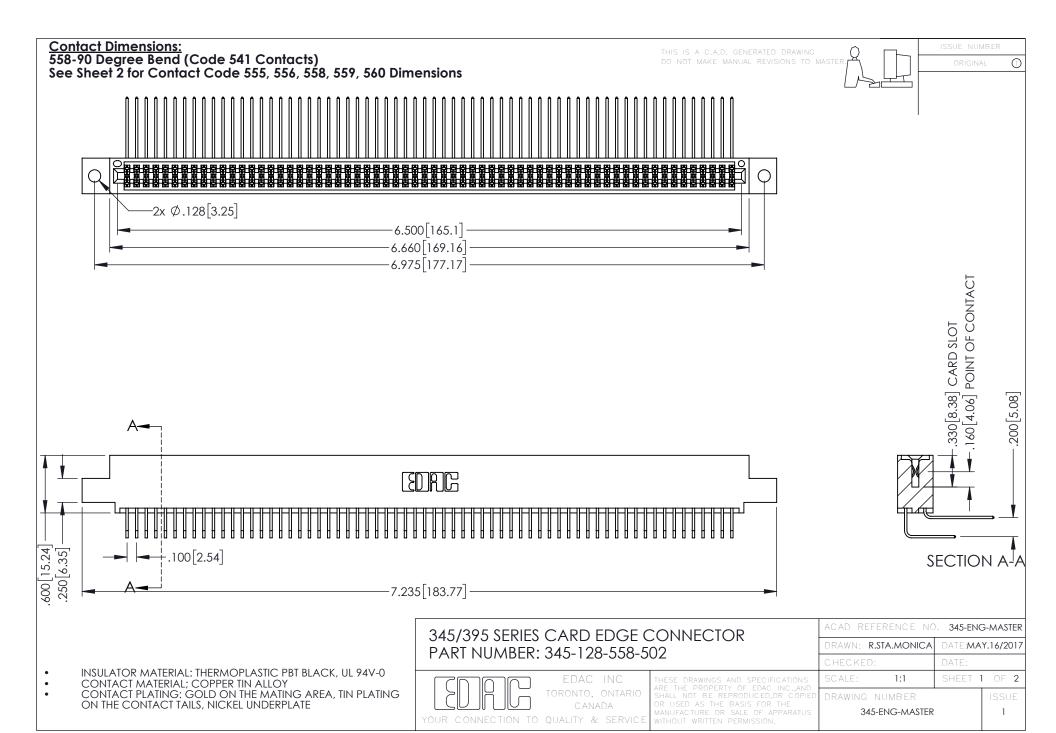

345/395 SERIES CARD EDGE CONNECTOR CONTACT CODE 555,556,558,559,560 DIMENSIONS

YOUR CONNECTION TO QUALITY & SERVICE

ACAD REFERENCE NO. 345-ENG-MASTER DATE:MAY.16/2017 DRAWN: R.STA.MONICA 1:1 SHEET 2 OF 2 345-ENG-MASTER