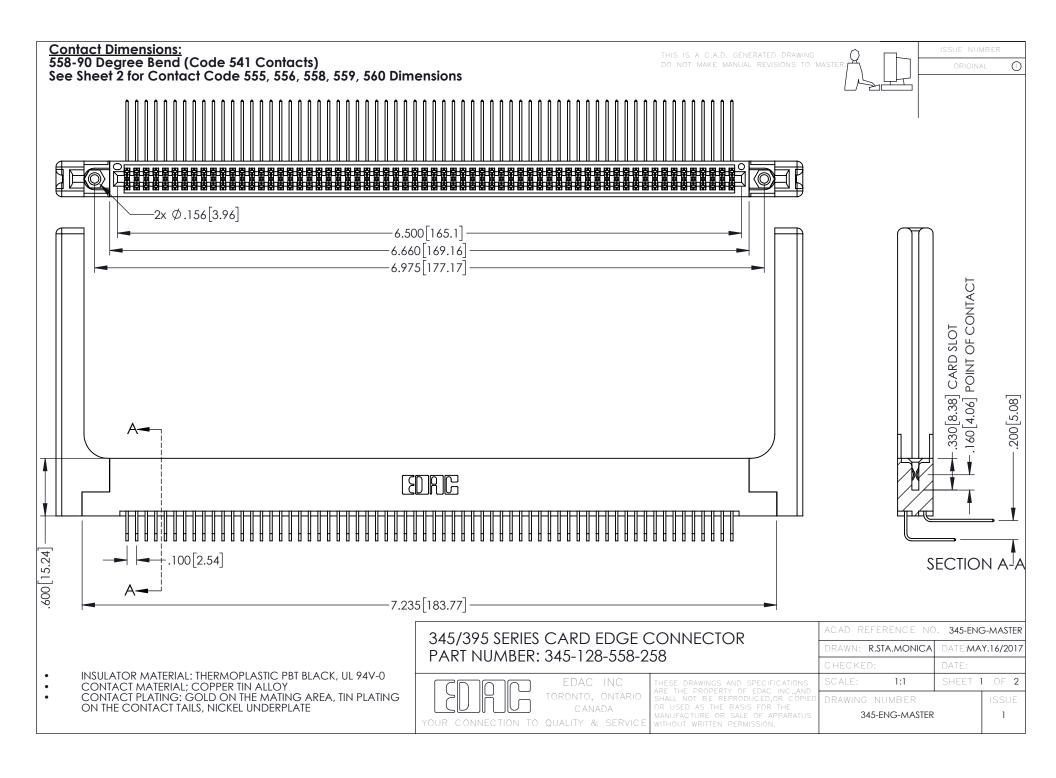

**Contact Code 558** 

Contact Code 559

Contact Code 560

INSULATOR MATERIAL: THERMOPLASTIC POLYESTER, UL 94V-0 DAP MATERIAL AVAILABLE UPON REQUEST

CONTACT MATERIAL; COPPER ALLOY CONTACT PLATING: GOLD ON THE MATING AREA, TIN PLATING ON THE CONTACT TAILS, NICKEL UNDERPLATE

345/395 SERIES CARD EDGE CONNECTOR CONTACT CODE 555,556,558,559,560 DIMENSIONS

YOUR CONNECTION TO QUALITY & SERVICE

ACAD REFERENCE NO. 345-ENG-MASTER DATE:MAY.16/2017 DRAWN: R.STA.MONICA 1:1 SHEET 2 OF 2 345-ENG-MASTER