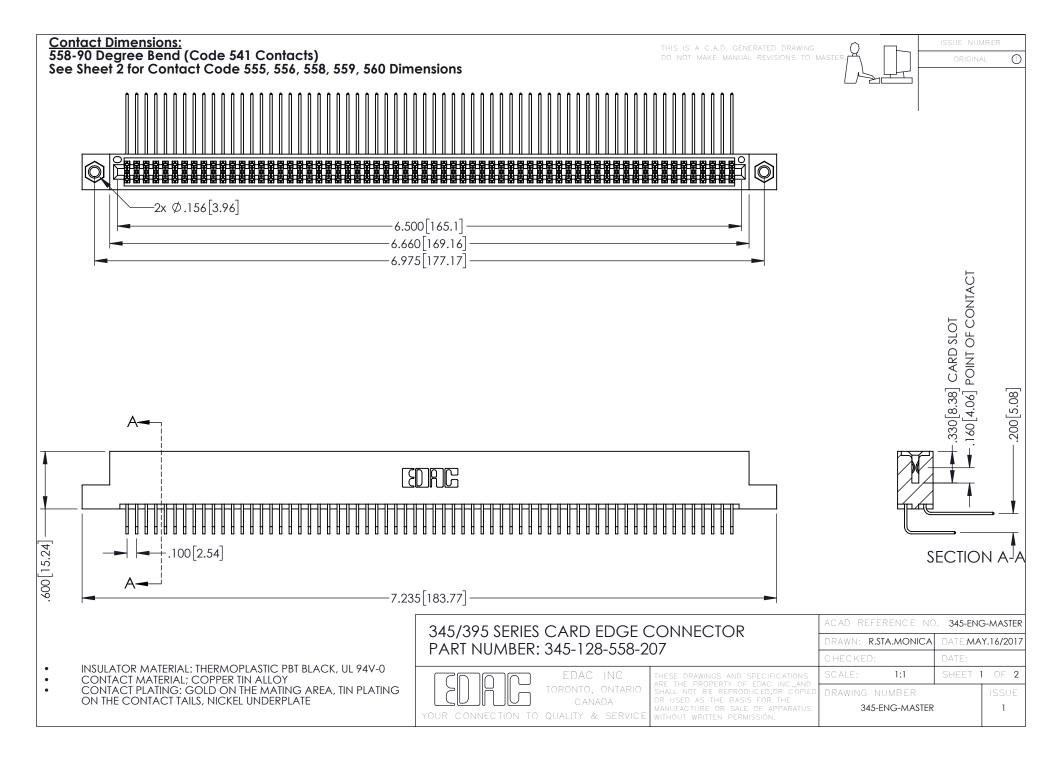

345/395 SERIES CARD EDGE CONNECTOR CONTACT CODE 555,556,558,559,560 DIMENSIONS

YOUR CONNECTION TO QUALITY & SERVICE

ACAD REFERENCE NO. 345-ENG-MASTER DATE:MAY.16/2017 DRAWN: R.STA.MONICA 1:1 SHEET 2 OF 2 345-ENG-MASTER