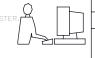

**Contact Code 558** 

Contact Code 559

Contact Code 560

- INSULATOR MATERIAL: THERMOPLASTIC POLYESTER, UL 94V-0 DAP MATERIAL AVAILABLE UPON REQUEST

CONTACT MATERIAL; COPPER ALLOY

CONTACT PLATING: GOLD ON THE MATING AREA, TIN PLATING ON THE CONTACT TAILS, NICKEL UNDERPLATE

345/395 SERIES CARD EDGE CONNECTOR CONTACT CODE 555,556,558,559,560 DIMENSIONS

YOUR CONNECTION TO QUALITY & SERVICE

ACAD REFERENCE NO. 345-ENG-MASTER DATE:MAY.16/2017 DRAWN: R.STA.MONICA 1:1 SHEET 2 OF 2