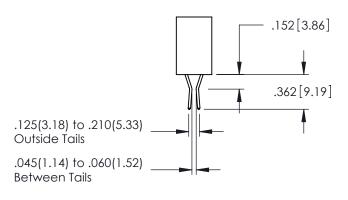

#### **Contact Code 560**

INSULATOR MATERIAL: THERMOPLASTIC POLYESTER, UL 94V-0 DAP MATERIAL AVAILABLE UPON REQUEST

CONTACT MATERIAL; COPPER ALLOY CONTACT PLATING: GOLD ON THE MATING AREA, TIN PLATING ON THE CONTACT TAILS, NICKEL UNDERPLATE