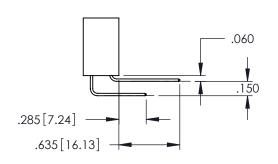

4.63 160 [4.06] POINT OF CONTACT 330[8.38] CARD SLOT EDRG **SECTION A-A** 600 [15.24] -7.135[181.23] 345/395 SERIES CARD EDGE CONNECTOR

INSULATOR MATERIAL: THERMOPLASTIC PBT BLACK, UL 94V-0

CONTACT MATERIAL; COPPER TIN ALLOY CONTACT PLATING: GOLD ON THE MATING AREA, TIN PLATING ON THE CONTACT TAILS, NICKEL UNDERPLATE

PART NUMBER: 345-126-524-278



| ACAD REFERENCE NO. 345-ENG-MASTER   |         |         |  |
|-------------------------------------|---------|---------|--|
| DRAWN: R.STA.MONICA DATE:MAY.16/201 |         | 16/2017 |  |
| CHECKED:                            | DATE:   |         |  |
| SCALE: 1:1                          | SHEET 1 | OF 2    |  |
| DRAWING NUMBER                      |         | ISSUE   |  |
| 345-ENG-MASTER                      | 1       |         |  |









#### **Contact Code 558**

### Contact Code 559

#### **Contact Code 560**

INSULATOR MATERIAL: THERMOPLASTIC POLYESTER, UL 94V-0 DAP MATERIAL AVAILABLE UPON REQUEST

CONTACT MATERIAL; COPPER ALLOY CONTACT PLATING: GOLD ON THE MATING AREA, TIN PLATING ON THE CONTACT TAILS, NICKEL UNDERPLATE

## 345/395 SERIES CARD EDGE CONNECTOR CONTACT CODE 555,556,558,559,560 DIMENSIONS

YOUR CONNECTION TO QUALITY & SERVICE

|   | ACAD REFERENCE NO. 345-ENG-MASTER |                  |  |
|---|-----------------------------------|------------------|--|
|   | DRAWN: R.STA.MONICA               | DATE:MAY.16/2017 |  |
|   | CHECKED:                          | DATE:            |  |
|   | SCALE: 1:1                        | SHEET 2 OF 2     |  |
| D | DRAWING NUMBER                    | ISSUE            |