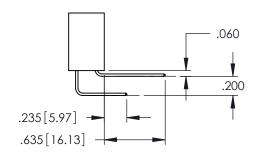

174.63 160 [4.06] POINT OF CONTACT 330[8.38] CARD SLOT EDRG **SECTION A-A** 600 [15.24] -7.135[181.23] 345/395 SERIES CARD EDGE CONNECTOR

INSULATOR MATERIAL: THERMOPLASTIC PBT BLACK, UL 94V-0

CONTACT MATERIAL; COPPER TIN ALLOY CONTACT PLATING: GOLD ON THE MATING AREA, TIN PLATING ON THE CONTACT TAILS, NICKEL UNDERPLATE

PART NUMBER: 345-126-524-278



| ACAD REFERENCE NO. 345-ENG-MASTER   |         |         |  |
|-------------------------------------|---------|---------|--|
| DRAWN: R.STA.MONICA DATE:MAY.16/201 |         | 16/2017 |  |
| CHECKED:                            | DATE:   |         |  |
| SCALE: 1:1                          | SHEET 1 | OF 2    |  |
| DRAWING NUMBER                      |         | ISSUE   |  |
| 345-ENG-MASTER                      | 1       |         |  |









#### **Contact Code 558**

### Contact Code 559

#### **Contact Code 560**

INSULATOR MATERIAL: THERMOPLASTIC POLYESTER, UL 94V-0 DAP MATERIAL AVAILABLE UPON REQUEST

CONTACT MATERIAL; COPPER ALLOY CONTACT PLATING: GOLD ON THE MATING AREA, TIN PLATING ON THE CONTACT TAILS, NICKEL UNDERPLATE

## 345/395 SERIES CARD EDGE CONNECTOR CONTACT CODE 555,556,558,559,560 DIMENSIONS

YOUR CONNECTION TO QUALITY & SERVICE

|   | ACAD REFERENCE NO. 345-ENG-MASTER |                  |  |
|---|-----------------------------------|------------------|--|
|   | DRAWN: R.STA.MONICA               | DATE:MAY.16/2017 |  |
|   | CHECKED:                          | DATE:            |  |
|   | SCALE: 1:1                        | SHEET 2 OF 2     |  |
| D | DRAWING NUMBER                    | ISSUE            |