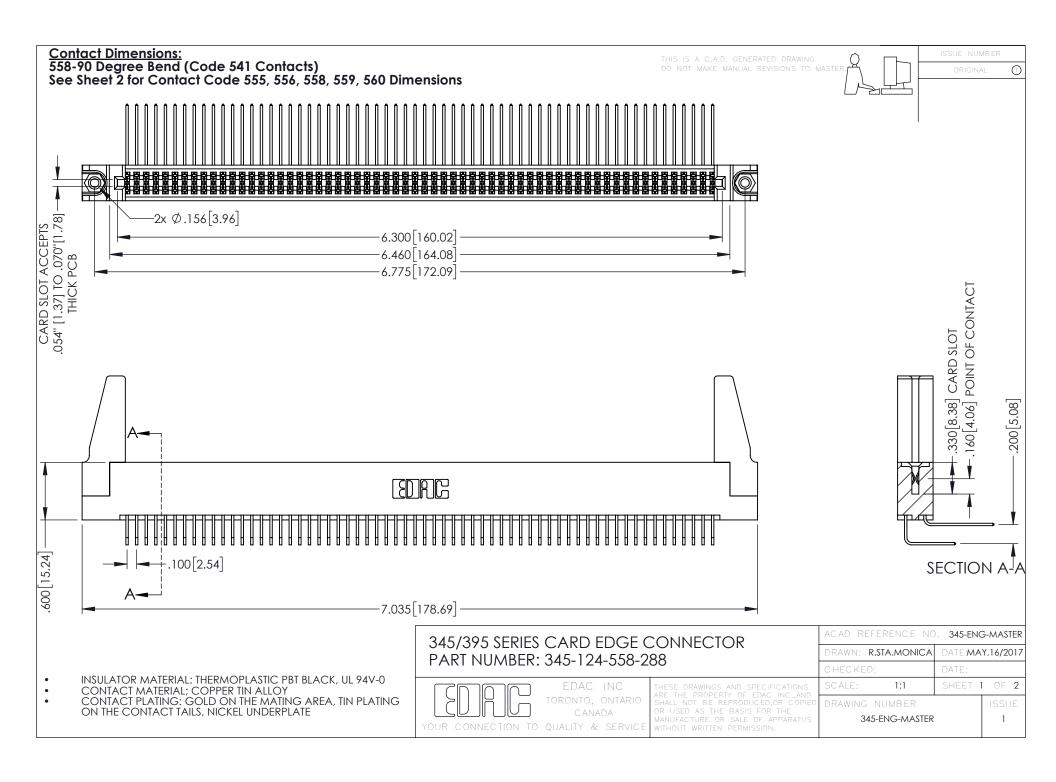

**Contact Code 558** 

Contact Code 559

Contact Code 560

INSULATOR MATERIAL: THERMOPLASTIC POLYESTER, UL 94V-0

DAP MATERIAL AVAILABLE UPON REQUEST

CONTACT MATERIAL; COPPER ALLOY CONTACT PLATING: GOLD ON THE MATING AREA, TIN PLATING ON THE CONTACT TAILS, NICKEL UNDERPLATE

345/395 SERIES CARD EDGE CONNECTOR CONTACT CODE 555,556,558,559,560 DIMENSIONS

YOUR CONNECTION TO QUALITY & SERVICE

ACAD REFERENCE NO. 345-ENG-MASTER DATE:MAY.16/2017 DRAWN: R.STA.MONICA 1:1 SHEET 2 OF 2 345-ENG-MASTER

## **Mouser Electronics**

**Authorized Distributor** 

Click to View Pricing, Inventory, Delivery & Lifecycle Information:

EDAC:

345-124-558-288