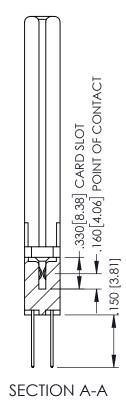

**Contact Code 558** 

Contact Code 559

Contact Code 560

- INSULATOR MATERIAL: THERMOPLASTIC POLYESTER, UL 94V-0 DAP MATERIAL AVAILABLE UPON REQUEST

CONTACT MATERIAL; COPPER ALLOY CONTACT PLATING: GOLD ON THE MATING AREA, TIN PLATING ON THE CONTACT TAILS, NICKEL UNDERPLATE

345/395 SERIES CARD EDGE CONNECTOR CONTACT CODE 555,556,558,559,560 DIMENSIONS

YOUR CONNECTION TO QUALITY & SERVICE

|   | DRAWN: R.STA.MONICA | DATE:MAY.16/2017 |  |  |
|---|---------------------|------------------|--|--|
| , | CHECKED:            | DATE:            |  |  |
|   | SCALE: 1:1          | SHEET 2 OF 2     |  |  |
| D | DRAWING NUMBER      | ISSUE            |  |  |
|   | 345-ENG-MASTER      | 1                |  |  |