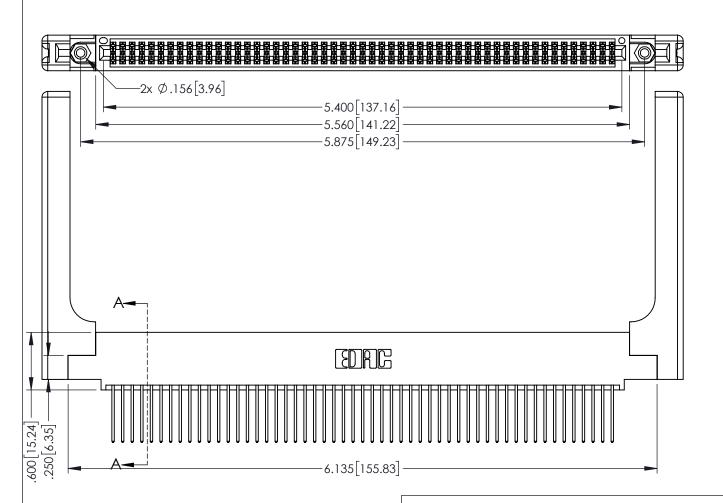

| 345/395 SERIES CARD EDGE CONNECTOR |
|------------------------------------|
| PART NUMBER: 345-106-540-558       |

| ACAD REFERENCE NO. 345-ENG-MASTER |                               |       |  |  |
|-----------------------------------|-------------------------------|-------|--|--|
| DRAWN: R.STA.MONICA               | R.STA.MONICA DATE:MAY.16/2017 |       |  |  |
| CHECKED:                          | DATE:                         |       |  |  |
| SCALE: 1:1                        | SHEET 1                       | OF 2  |  |  |
| DRAWING NUMBER                    |                               | ISSUE |  |  |
| 345-ENG-MASTER                    |                               | 1     |  |  |

ACAD REFERENCE NO. 345-ENG-MASTER