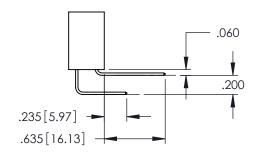

Contact Dimensions: 540-Wire Wrap .025 Sq.(0.64 Sq.) - Tail LG=.560(14.22) .100 (2.54) Contact Spacing x .200 (5.08) Row Spacing

1

- INSULATOR MATERIAL: THERMOPLASTIC PBT BLACK, UL 94V-0
- CONTACT MATERIAL; COPPER TIN ALLOY CONTACT PLATING: GOLD ON THE MATING AREA, TIN PLATING ON THE CONTACT TAILS, NICKEL UNDERPLATE